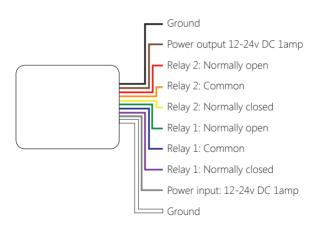

### Wiring

Set up your Universal module according to this schematic. Use relay 1 before relay 2 if possible.

4