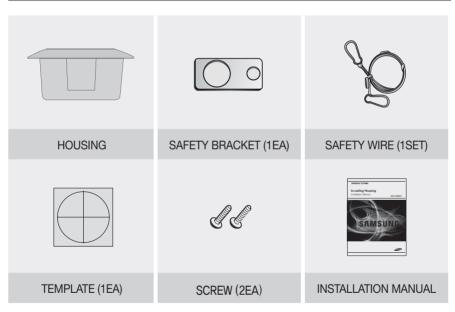

#### **SAMSUNG TECHWIN**

# **In-ceiling Housing**

Installation Manual





# TABLE OF CONTENTS

| Overview ·····             | 3 |
|----------------------------|---|
| What's Included ·····      | 3 |
| Installation Instructions  | 4 |
| Installation (indoor type) | 4 |
| Product Specifications     | 8 |

### **OVERVIEW**

This In-CEILING HOUSING is a mounting ADAPTOR that is designed to mount the smart dome camera in built-in style on a double-layer ceiling.

### WHAT'S INCLUDED



SHD-3000F2\_3

ENG

### **INSTALLATION INSTRUCTIONS**

- 1. Select an installation position or place that can endure more than 4 times of the total weight of the installation structure.
- 2. At least 250mm or more of spare height is required above the CEILING BOARD.
- 3. CEILING BOARD's thickness should be less than 40mm.
- 4. Be sure to secure the SAFETY WIRE to avoid a product fall.
- 5. If you want to attach the camera to the ADAPTOR, use the only provided SCREWS.



# INSTALLATION (INDOOR TYPE)

- 1. Place the TEMPLATE on the CEILING BOARD and drill a guided hole.
  - 1 Remove the round filling ("C") from the **TEMPLATE**.
  - Place TEMPLATE A onto the CEILING BOARD to which you will attach the ceiling mount ADAPTOR and drill a hole of Ø165mm in diameter.

See the figure below for th