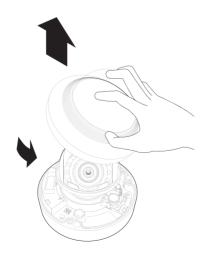

 Push the HOUSING inside the CEILING through the CEILING hole, and tighten the SCREWs (x2) clockwise to fix the HOUSING on the CEILING. (The BRACKET will be positioned from <A> to <B> as shown.)

5. Remove the dome cover from the camera

#### 6. Installing the camera

Using the two screws, mount the camera in the housing. \* When attaching the camera to the mount, check the arrow directions in the figure below before proceeding.

7. install the cover onto the HOUSING.