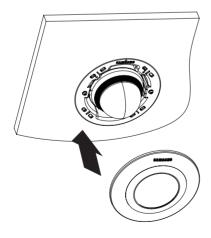

 Push the HOUSING inside the CEILING through the CEILING hole, and tighten the SCREWs (x2) clockwise to fix the HOUSING on the CEILING. (The BRACKET will be positioned from <A> to <B> as shown.)

5. Remove the dome cover from the camera

#### 6. Installing the camera

Using the two screws, mount the camera in the housing. \* When attaching the camera to the mount, check the arrow directions in the figure below before proceeding.

7. install the cover onto the HOUSING.