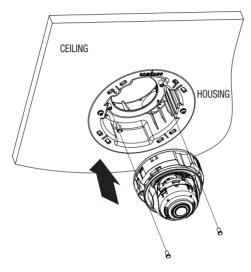

 Push the HOUSING inside the CEILING through the CEILING hole, and tighten the SCREWs (x2) clockwise to fix the HOUSING on the CEILING. (The BRACKET will be positioned from <A> to <B> as shown.)

5. Remove the dome cover from the camera

#### 6. Installing the camera

Using the two screws, mount the camera in the housing. \* When attaching the camera to the mount, check the arrow directions in the figure below before proceeding.

7. install the cover onto the HOUSING.