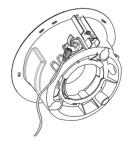

See the figure below for the hole shape.

- 2. Fix the **ANCHOR BOLT** onto the concrete CEILING, and secure the **SAFETY WIRE** to the **ANCHOR BOLT** as below:
  - 1) Tighten the nut ("N1") on the **ANCHOR BOLT**.
  - 2 Insert the provided SAFETY BRACKET into the ANCHOR BOLT.
  - 3 Tighten two nuts ("N2","N3") onto the ANCHOR BOLT.
  - 4 Hook and fix one end of the SAFETY WIRE onto the SAFETY BRACKET.
  - 5 Hook and fix the other end of **SAFETY WIRE** onto the **HOUSING** as shown below.

- \* The ANCHOR BOLTs and nuts are optional and not included in the product package.
- 3. To connect to the camera, insert the external cable through the side **hole** on the **housing** to the inside of the **housing** as shown in the figure.
  - Ø
- Refer to the installation manual of the camera that you want to install, and prepare necessary cables for camera connection.