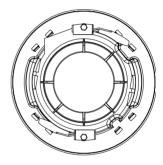

 Push the HOUSING inside the CEILING through the CEILING hole, and tighten the SCREWs (x2) clockwise to fix the HOUSING on the CEILING. (The BRACKET will be positioned from <A> to <B> as shown.)

5. Remove the dome cover from the camera

#### 6. Installing the camera

Using the two screws, mount the camera in the housing. \* When attaching the camera to the mount, check the arrow directions in the figure below before proceeding.

7. install the cover onto the HOUSING.