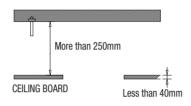

### **INSTALLATION INSTRUCTIONS**

- 1. Select an installation position or place that can endure more than 4 times of the total weight of the installation structure.
- 2. At least 250mm or more of spare height is required above the CEILING BOARD.
- 3. CEILING BOARD's thickness should be less than 40mm.
- 4. Be sure to secure the SAFETY WIRE to avoid a product fall.
- 5. If you want to attach the camera to the ADAPTOR, use the only provided SCREWS.