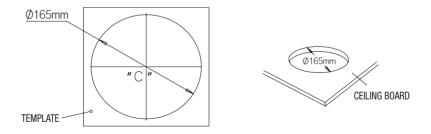

# INSTALLATION (INDOOR TYPE)

- 1. Place the TEMPLATE on the CEILING BOARD and drill a guided hole.
  - 1 Remove the round filling ("C") from the **TEMPLATE**.
  - Place TEMPLATE A onto the CEILING BOARD to which you will attach the ceiling mount ADAPTOR and drill a hole of Ø165mm in diameter.

See the figure below for the hole shape.

- 2. Fix the **ANCHOR BOLT** onto the concrete CEILING, and secure the **SAFETY WIRE** to the **ANCHOR BOLT** as below:
  - 1) Tighten the nut ("N1") on the **ANCHOR BOLT**.
  - 2 Insert the provided SAFETY BRACKET into the ANCHOR BOLT.
  - 3 Tighten two nuts ("N2","N3") onto the ANCHOR BOLT.
  - 4 Hook and fix one end of the SAFETY WIRE onto the SAFETY BRACKET.
  - 5 Hook and fix the other end of **SAFETY WIRE** onto the **HOUSING** as shown below.