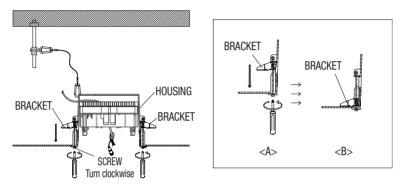

 Push the HOUSING inside the CEILING through the CEILING hole, and tighten the SCREWs (x2) clockwise to fix the HOUSING on the CEILING. (The BRACKET will be positioned from <A> to <B> as shown.)

5. Remove the dome cover from the camera