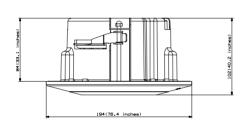

# **PRODUCT SPECIFICATIONS**

| Item           | Specifications |
|----------------|----------------|
| Dimension (mm) | D194 X H102    |
| Weight         | 350g           |
| Temperature    | -10°C ~ 50°C   |
| Material       | PC             |
| Color          | lvory          |