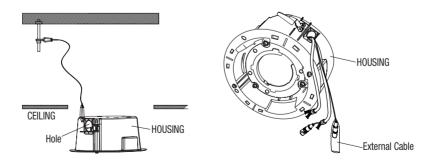

- \* The ANCHOR BOLTs and nuts are optional and not included in the product package.
- 3. To connect to the camera, insert the external cable through the side **hole** on the **housing** to the inside of the **housing** as shown in the figure.
  - Ø
- Refer to the installation manual of the camera that you want to install, and prepare necessary cables for camera connection.