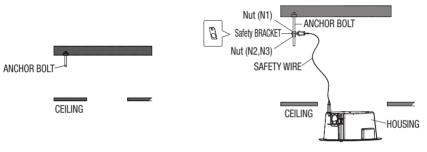

See the figure below for the hole shape.

- 2. Fix the **ANCHOR BOLT** onto the concrete CEILING, and secure the **SAFETY WIRE** to the **ANCHOR BOLT** as below:
  - 1) Tighten the nut ("N1") on the **ANCHOR BOLT**.
  - 2 Insert the provided SAFETY BRACKET into the ANCHOR BOLT.
  - 3 Tighten two nuts ("N2","N3") onto the ANCHOR BOLT.
  - 4 Hook and fix one end of the SAFETY WIRE onto the SAFETY BRACKET.
  - 5 Hook and fix the other end of **SAFETY WIRE** onto the **HOUSING** as shown below.

- \* The ANCHOR BOLTs and nuts are optional and not included in the product package.
- 3. To connect to the camera, insert the external cable through the side **hole** on the **housing** to the inside of the **housing** as shown in the figure.
  - Ø
- Refer to the installation manual of the camera that you want to install, and prepare necessary cables for camera connection.