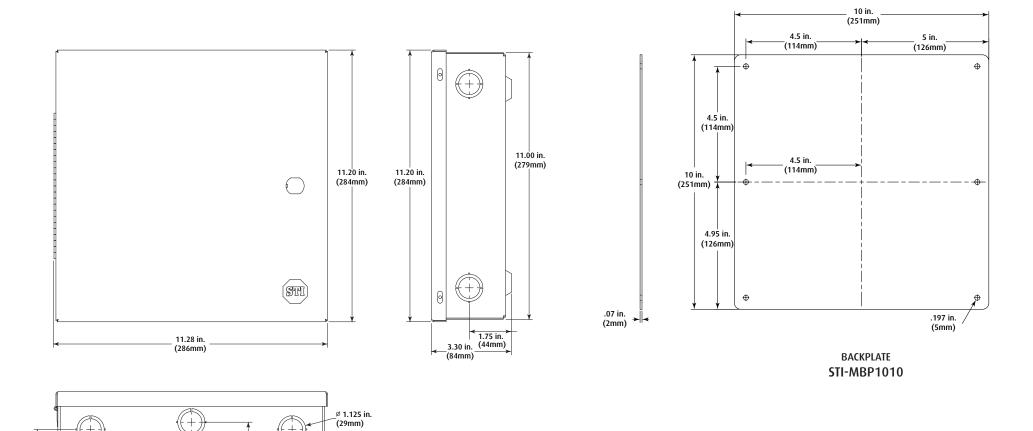

## **INSTALLATION OF STI-EM111103 METAL PROTECTIVE CABINET**

ø 0.875 in. (22mm)

All specifications and information shown were current as of publication and are subject to change without notice.