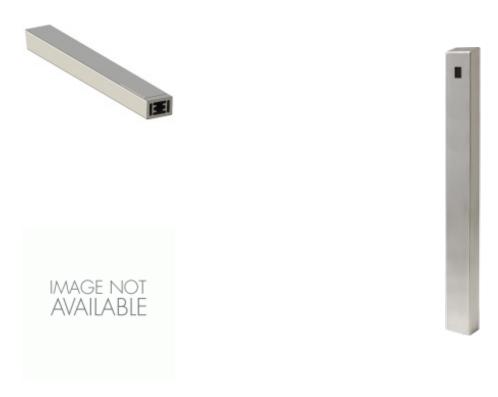

## 59" Stainless Architectural Pedestal

A beautifully brushed stainless steel bollard for decorative entryways, glass lobbies, Class A spaces, and premium clients. Meant to mount card readers, door stations, cameras, intercoms, keypads, entry/exit buttons, biometric readers, and other access control devices. Most often installed for aesthetics in high-end applications. The rounded corners are mirror-polished and each flat surface is polished with a 180 grit #4 finish. The top is tapered for an architectural design.