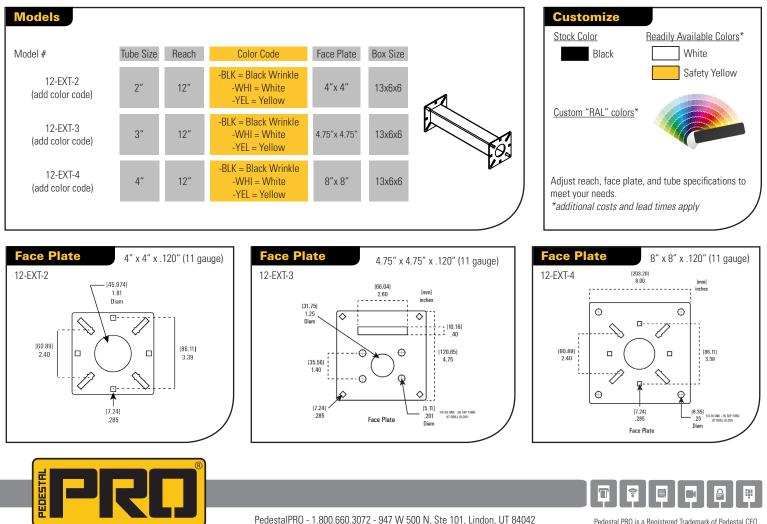

## **FRD** Features:

- 1) Two (2) universal face plates (sized to match your pedestal)
- 2) Heavy duty square tube in 2", 3", or 4" (.120" wall)
- 3) Extends the reach of your pedestal
- 4) Match to your specific pedestal (see options below)
- 5) Phosphate pretreatment (rust inhibitor)
- 6) TGIC outdoor polyester powder coat with UV protectant
- 7) Includes carriage bolts and nuts
- 8) Boxed individually
- 9) Customizable dimensions and colors available upon request\*

## **Description:**

This convenient arm allows you to extend your pedestal's reach through bushes, over fences, and past other possible obstructions. Make sure you match the correct extension arm with your pedestal's face plate -- there are a few different varieties.