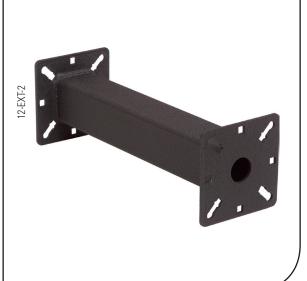

## **FRD** Features:

- 1) Two (2) universal face plates (sized to match your pedestal)
- 2) Heavy duty square tube in 2", 3", or 4" (.120" wall)
- 3) Extends the reach of your pedestal
- 4) Match to your specific pedestal (see options below)
- 5) Phosphate pretreatment (rust inhibitor)
- 6) TGIC outdoor polyester powder coat with UV protectant
- 7) Includes carriage bolts and nuts
- 8) Boxed individually
- 9) Customizable dimensions and colors available upon request\*

## **Description:**

This convenient arm allows you to extend your pedestal's reach through bushes, over fences, and past other possible obstructions. Make sure you match the correct extension arm with your pedestal's face plate -- there are a few different varieties.