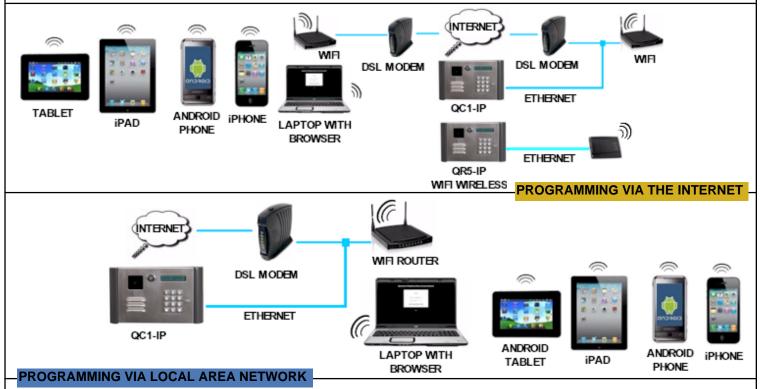

- "NO SOFTWARE INSTALLATION" on a computer is necessary
- Compatible with any browser such as Internet Explorer, Safari, Fire Fox, Google Chrome or others.
- Remote Access Programming "ANYTIME- ANYWHERE" using Personal Computer, Laptop, Tablet, iPad or Smartphone.
- Comprehensive Event Reporting
- Wireless potential, using an after market Ethernet Wireless Adapter.

## PROGRAMMING VIA ETHERNET DIRECT CONNECTION-

PACH AND COMPANY
Home of Telephone Access Control Systems

Phone: 1-888-678-7224 949-498-2951 www.pach-co.com