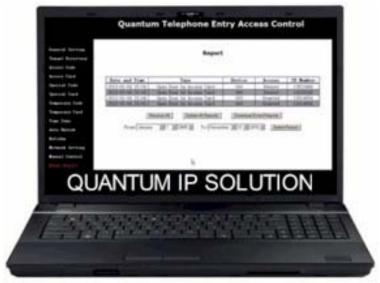

## **QUANTUM WEB COMMUNICATION MODULE**

**QWCM**, with embedded software, is unique internet programming solution different from any telephone entry remote programming solution on the market.

**QWCM** is a fully functional module with easy to navigate, user friendly software. Working with any Quantum system or the Smartpad Card Reader/Keypad, **QWCM** is compatible with any Internet Browser for full access management.

- "NO SOFTWARE INSTALLATION" on a computer is necessary
- Compatible with any browser such as Internet Explorer, Safari, Fire Fox, Google Chrome or others.
- Remote Access Programming "ANYTIME- ANYWHERE" using Personal Computer, Laptop, Tablet, iPad or Smartphone.
- Comprehensive Event Reporting
- Wireless potential, using an after market Ethernet Wireless Adapter.