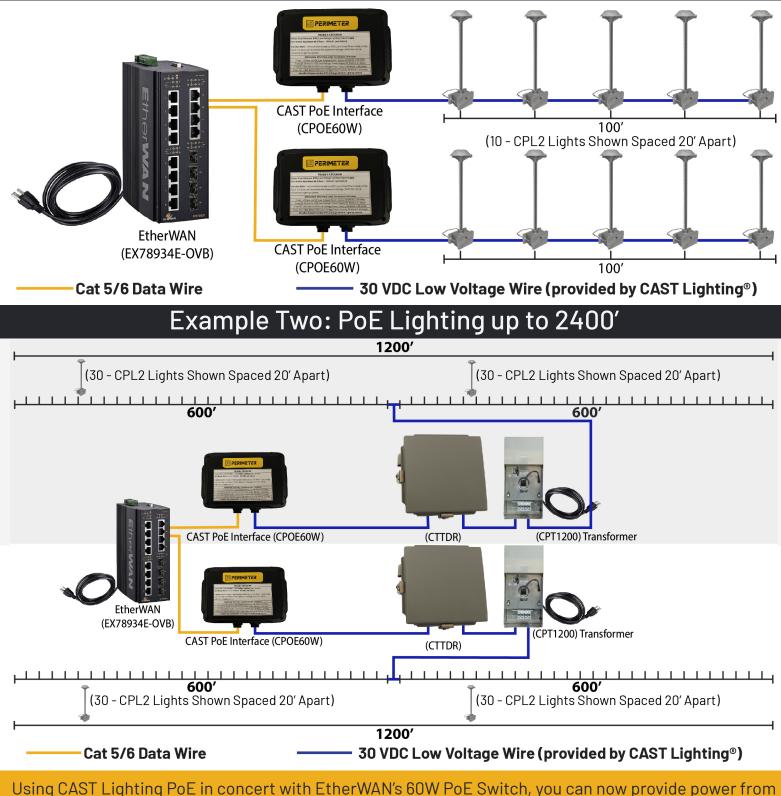

#### Example One: PoE Lighting up to 200'

Using CAST Lighting PoE in concert with EtherWAN's 60W PoE Switch, you can now provide power from ONE switch. Power low voltage lights, cameras, access control, perimeter intrusion and tie into the network with one piece of equipment.