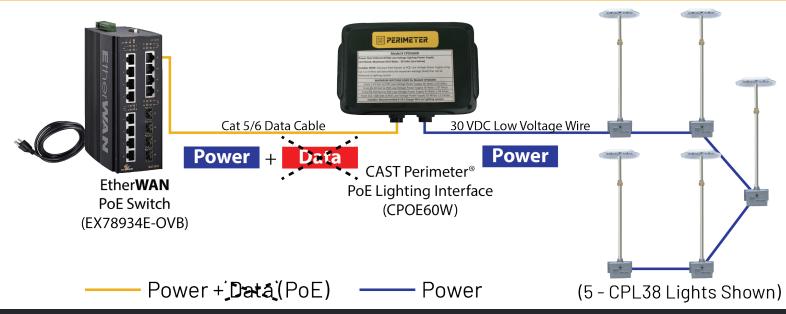

#### EtherWAN EX78934E-OVB

- 8 Ports PoE + 4 Ports SFP
- 60 Watts IEEE 802.3 AT/BT
- 60 Watts Per Port PoE Lighting
- 2 Ports for PoE Lighting
- 6 Ports for IOT Devices
- Intelligent Management
- Hardened Switch

#### **CAST PoE Interface CP0E60W**

- Safe Low Voltage, Low Cost
- CPL2 40 Foot Diameter Light Coverage (20' inside and outside fence line)
- CPL38 100 Foot Diameter Light Coverage (50' inside and outside fence line)
- Up to 200 Feet of Fence Line Illuminated
- Dusk to Dawn Setting
- Easy and Fast One Person Installation
- Flash Glare™ to Disable Intruder's Eyes Naturally
- Long Life 18-Year CREE LED