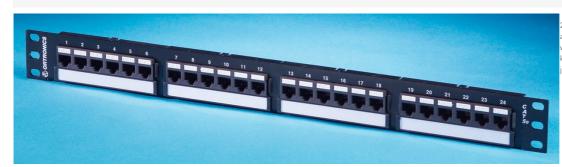

## Ortronics TechChoice Flat Patch Panel Category 5e 24 Part No. SP5EU24

24- and 48-port TechChoice® patch panels are available in the traditional multi-port panel form with 6-port modules for Cat6 and Cat5e. Patch p kits are also available to support individual keys jacks.