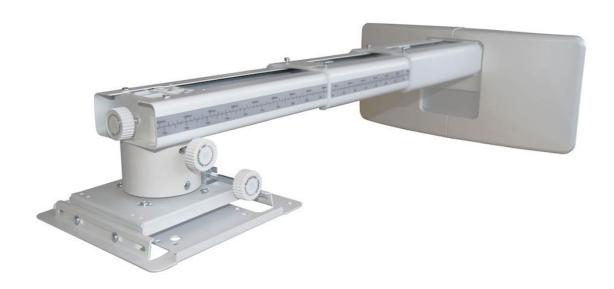

## OWM3000

Ultra short throw projector mount

- Compact telescopic arm
- Easy to install adjustable
- Cable management
- Compatible with stud walls

Designed for Optoma ultra short throw projectors this easy to install compact mount features a high quality adjustable arm and mounting plate. Perfect for installation with a whiteboard in education or corporate environments.

## **Specifications**

General

Dimensions (W x D x H) 17.64" x 16.02" x 8.27"

 Pitch
 5°

 Roll
 5°

 Yaw
 5°

Adjustable +/-30mm horizontal shift, +/-40mm vertical shift

In the box User manu

User manual Accessory bag (inc screws, washers, extension arms and Allen

keys)

 Extension range
 407 - 822mm

 Net weight
 11.02 lbs

 Gross weight
 13.23 lbs