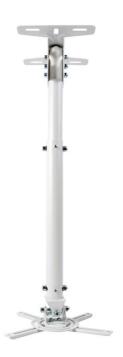

## OCM815W

Universal pole mount - White

- Universal fits different projectors
- Easy to install adjustable
- Quick projector connect and disconnect
- High load Supports up to 15kg

The OCM815B White Universal Projector Pole Mount is ideal for high ceilings. Easy to set up with its unique design gives you everything you need for quick adjustment, the flexibility to fit almost any projector and hassle free projector maintenance. It's the perfect universal projector pole mount.

## Specifications

 General

 Dimensions (W x D x H)
 7.87" x 7.48" x 32.87"

 Pitch
 20°

 Roll
 20°

 Yaw
 30°

 Adjustable
 57000

Adjustable 576mm~835mm In the box User manual