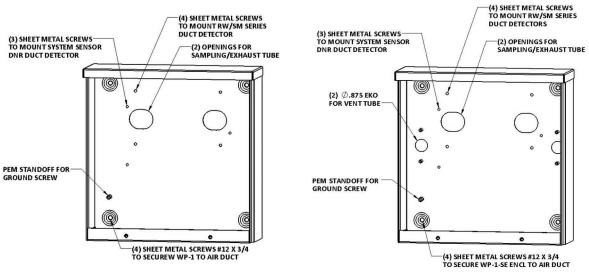

## **Features**

- Cold rolled steel construction (standard models), stainless steel construction (SE models)
- · White painted finish
- Drip shield top
- · Slip-on removable cover
- Embossed mounting holes on back of enclosure
- 3 knockouts in bottom of enclosure
- UL 50 type 3R / NEMA type 3R
- Foam gaskets for sampling/ exhaust holes provided
- · All hardware included
- SE models include vent tube kit to carry conditioned, indoor air flow into the enclosure to protect devices in Severe Environments