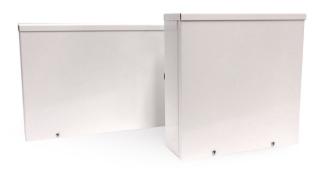

## Weatherproof Duct Detector Enclosures

These weatherproof enclosures offer outdoor protection from rain, sleet and snow, or indoor protection from dripping water for SL-2000 and SM-501 duct smoke detectors.

## **Features**

- Cold rolled steel construction (standard models), stainless steel construction (SE models)
- · White painted finish
- Drip shield top
- · Slip-on removable cover
- Embossed mounting holes on back of enclosure
- 3 knockouts in bottom of enclosure
- UL 50 type 3R / NEMA type 3R
- Foam gaskets for sampling/ exhaust holes provided
- · All hardware included
- SE models include vent tube kit to carry conditioned, indoor air flow into the enclosure to protect devices in Severe Environments