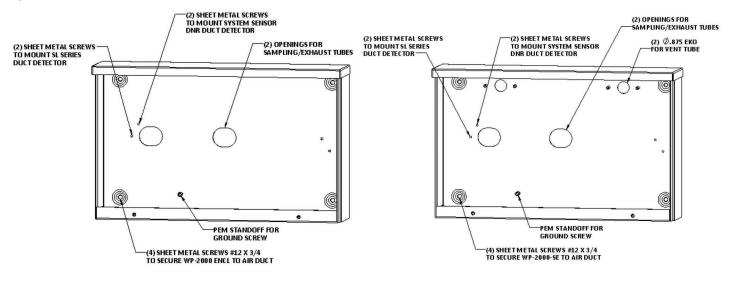

## **Features**

- Cold rolled steel construction (standard models), stainless steel construction (SE models)
- · White painted finish
- Drip shield top
- · Slip-on removable cover
- Embossed mounting holes on back of enclosure
- 3 knockouts in bottom of enclosure
- UL 50 type 3R / NEMA type 3R
- Foam gaskets for sampling/ exhaust holes provided
- · All hardware included
- SE models include vent tube kit to carry conditioned, indoor air flow into the enclosure to protect devices in Severe Environments