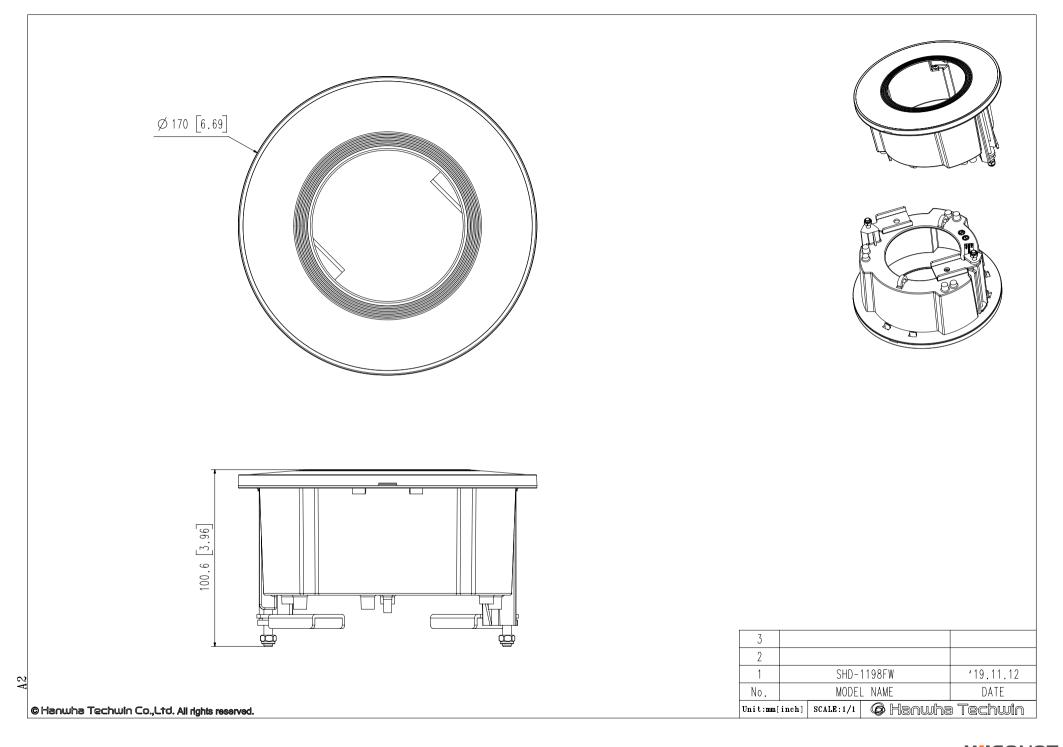

## **Key Features**

Poly carbonate

•Dimensions: Ø170 X 100.6(H)

Weight: 320gColor: White

| Mechanical                  |                                                                                                                                                           |
|-----------------------------|-----------------------------------------------------------------------------------------------------------------------------------------------------------|
| Color                       | White                                                                                                                                                     |
| Material                    | Plastic                                                                                                                                                   |
| RAL code                    | RAL9003                                                                                                                                                   |
| Product dimensions / weight | Ø170 X 100.6(H)mm(6.72x3.96"), 320g(0.71 lb)                                                                                                              |
| Supported products          | QND-8080R/7080R/6082R/6072R, LND-6072R, HCD-7080R/7070RA/6080R/6070R, SCD-6085R  **For further compatible models, please visit our website or use Toolbox |