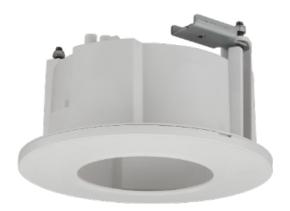

## **SHD-1198FW**

In-ceiling Housing

## **Key Features**

Poly carbonate

•Dimensions: Ø170 X 100.6(H)

Weight: 320gColor: White

| Mechanical                  |                                                                                                                                                           |
|-----------------------------|-----------------------------------------------------------------------------------------------------------------------------------------------------------|
| Color                       | White                                                                                                                                                     |
| Material                    | Plastic                                                                                                                                                   |
| RAL code                    | RAL9003                                                                                                                                                   |
| Product dimensions / weight | Ø170 X 100.6(H)mm(6.72x3.96"), 320g(0.71 lb)                                                                                                              |
| Supported products          | QND-8080R/7080R/6082R/6072R, LND-6072R, HCD-7080R/7070RA/6080R/6070R, SCD-6085R  **For further compatible models, please visit our website or use Toolbox |