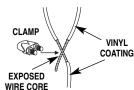

## Note

IMPORTANT: For Vinyl-coated Cable, you must strip away the coating in the area where the Cable Clamp will be applied so that the clamp makes contact to the wire core of the cable.

#### WARNING

CABLE CLAMPS MUST BE SECURELY TIGHTENED. FAILURE TO DO SO MAY RESULT IN PROPERTY DAMAGE, INJURY OR DEATH, AND LEGAL LIABILITY TO YOU AND YOUR BUSINESS.