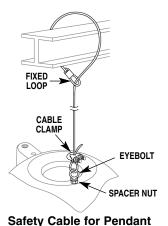

### WARNING

IN NO EVENT SHOULD THE WORKING LOAD LIMIT BE EXCEEDED. FAILURE TO FOLLOW THIS INSTRUCTION MAY RESULT IN PROPERTY DAMAGE, INJURY OR DEATH, AND LEGAL LIABILITY TO YOU AND YOUR COMPANY.

(Primary Suspension Cables not shown)
Thread Spacer Nut completely on to
Eyebolt, then thread the Eyebolt into Safety Point.
Tighten securely (but do not over-tighten).