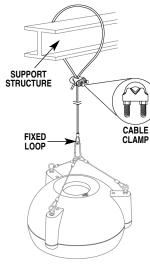

#### Installation

The cable can be secured to the speaker and the building structure in a variety of ways. Below are three common approaches. The support structure MUST be able to support 100 lbs. to provide adequate safety margin.

The CK10W has a working load limit of 50 lbs. This working load limit is the maximum load which should ever be applied to this product at any time.