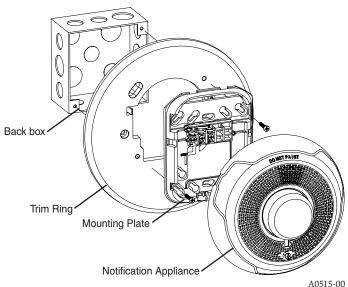

## FIGURE 2: CEILING MOUNT TRIM RING

- Align two screw holes on the L-series mounting plate to the corresponding screw holes on the trim ring. (See Figures below.)
- Align the two screw holes on the back box with the screw holes on the mounting plate.

#### **GENERAL DESCRIPTION**

L-Series trim rings provide additional space within the backbox. The design is universal across the L-series notification appliance line and supports indoor horns, horn strobes, chimes, chime strobes, strobes, speakers, and speaker strobes.