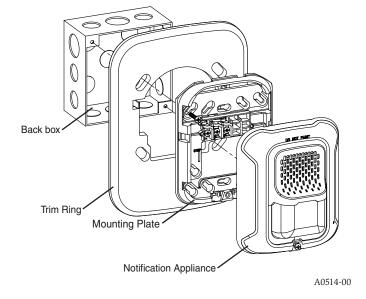

#### **FIGURE 1: WALL MOUNT TRIM RING**

- Align two screw holes on the L-series mounting plate to the corresponding screw holes on the trim ring. (See Figures below.)
- Align the two screw holes on the back box with the screw holes on the mounting plate.

#### **GENERAL DESCRIPTION**

L-Series trim rings provide additional space within the backbox. The design is universal across the L-series notification appliance line and supports indoor horns, horn strobes, chimes, chime strobes, strobes, speakers, and speaker strobes.