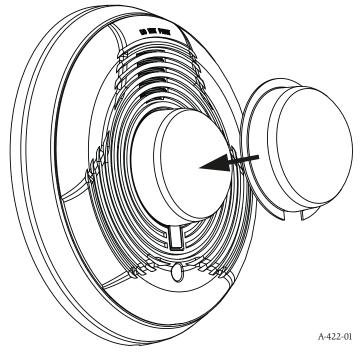

## INSTALLATION

For SpectrAlert Advance models, please follow the instructions below for installing colored lenses.

- 1. Before applying the color lens to the strobe, clean the area around the stobe lens.
- 2. Remove the red liner from the back of the color lens gently. Make sure that the clear adhesive is still attached to the bottom flat surface of the lens.
- 3. Align the slot on the color lens with the candela indicator window on the unit. This is a mistake-proof step only on the wall units.
- 4. Apply and press the lens against the unit.

### FIGURE 2. COLOR LENS INSTALLATION TO CEILING MOUNT STROBE