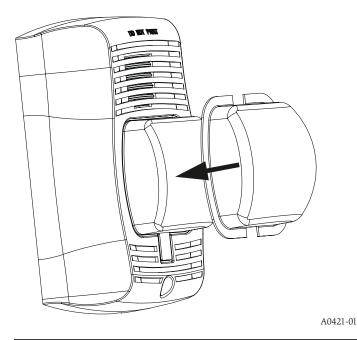

#### FIGURE 1. COLOR LENS INSTALLATION TO WALL MOUNT STROBE

## INSTALLATION

For SpectrAlert Advance models, please follow the instructions below for installing colored lenses.

- 1. Before applying the color lens to the strobe, clean the area around the stobe lens.
- 2. Remove the red liner from the back of the color lens gently. Make sure that the clear adhesive is still attached to the bottom flat surface of the lens.
- 3. Align the slot on the color lens with the candela indicator window on the unit. This is a mistake-proof step only on the wall units.
- 4. Apply and press the lens against the unit.