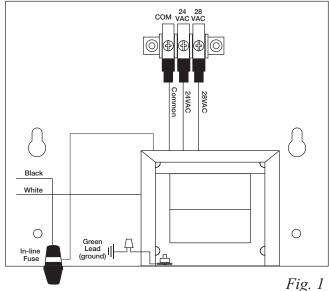

## Installation Instructions:

- 1. Mount the AC power supply in desired location.
- Connect the AC (115VAC 50/60 Hz) to the black and white flying leads of the transformer (Fig. 1).
- 3. Measure output voltage before connecting devices. This helps avoiding potential damage.
- 4. Connect 24VAC devices to terminals marked [COM] and [24VAC] or 28VAC devices to terminals marked [COM] and [28VAC] on the terminal block on the inside back of the enclosure.

5. Upon completion of the wiring secure enclosure door with screws (supplied).

WARNING: This installation should be made by qualified service personnel and should conform to the National Electrical Code and all local codes.