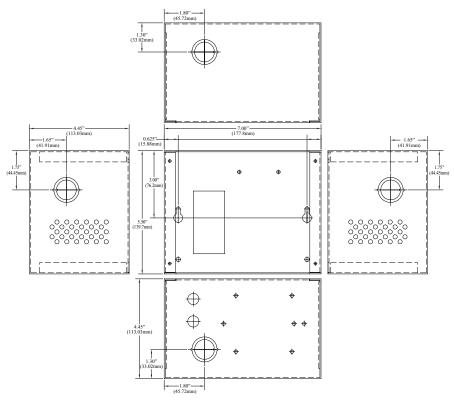

## **Enclosure Dimensions** (H x W x D approximate):

5.625" x 7" x 4.5" (142.88mm x 177.8mm x 114.3mm)

Altronix is not responsible for any typographical errors. Product specifications are subject to change without notice.