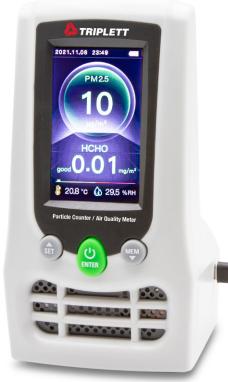

# **EPC175** Particle Counter/Air Quality Meter

Displays Particle Count (PM2.5/PM10), Air Temperature, Relative Humidity, Formaldehyde (HCHO) and TVOCs

#### Features:

- 3" Color TFT display with 5 brightness levels
- Memory stores 5000 data sets (PM2.5, PM10, date and time) and can be displayed as historical data curves
- PM2.5 programmable alarm with 5 selectable levels (10, 35, 75, 150, 200ppm)
- · Programmable auto power off/auto sleep with disable
- · Auto sleep turns of the display but measurement still continues
- Includes (1) Li-ion battery, AC Adapter and USB power/charging cable

## **Specifications**

| Particle Count            |                                               |
|---------------------------|-----------------------------------------------|
| PM2.5                     | 0 to 999ug/m3                                 |
| PM10                      | 0 to 999ug/m3                                 |
| Air Temperature           | -4 to 158°F (-20 to 70°C)                     |
| Accuracy                  | ±1.0°F/1°C                                    |
| Relative Humidity         | 0 to 100%RH                                   |
| Accuracy                  | ±3.5%@20 to 80%RH                             |
| Formaldehyde (HCHO) range | 0.01 to 5.00ppm                               |
| Accuracy                  | ±5%FS                                         |
| TVOC Range                | 0.01 to 9.99ppm                               |
| Accuracy                  | ±5%FS                                         |
| PM2.5 Alarm               | 5 selectable levels (10, 35, 75, 150, 200ppm) |
| Memory                    | 5000 sets of particle count, date and time    |
| Power                     | 5V/1A AC adapter with battery backup          |
| Dimensions                | 6.3 x 3.3 x 2.9" (160 x 85 x 73mm)            |
| Weight                    | 12.7oz (360g)                                 |