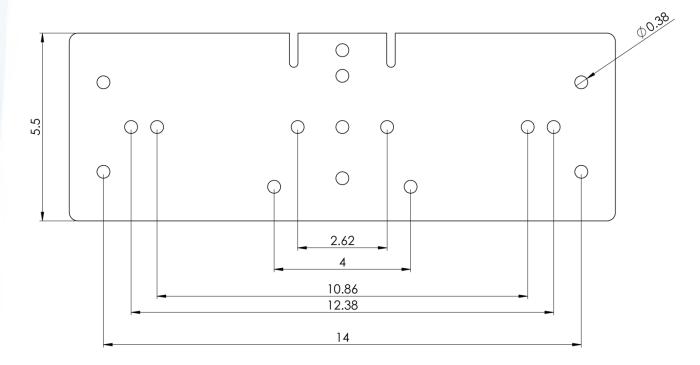

## **NOTE: UNLESS OTHERWISE SPECIFIED**

Material: 11GA CRS

Surface Finish: Textured Black Powder Coat

Part No: ICCMSLRRBK Rev: F

Page 2 of 2