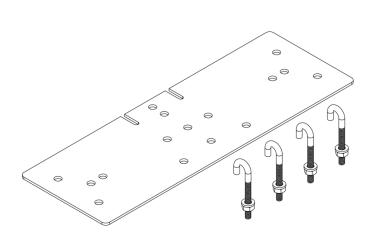

## Package Includes:

- A. Relay Rack Bracket, 1 Piece
- **B.** 5/16-18 x 3" J-Bolt, **4 Pieces**
- C. 5/16-18 Nut, 4 Pieces
- D. 5/16 Lock Washer, 4 Pieces

## **Features and Benefits**

- Designed with durable steel construction, black textured powder coated, providing strength and stability for long lasting use
- Designed to be mounted and secure Ladder Rack Cable Runways sections over distribution and cable management racks
- Used with ICCMSLST Ladder Rack Cable Runways, ICCMSR19 distribution and cable management racks (ICCMSCMRH7)