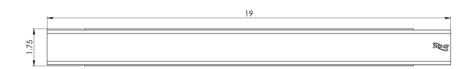

## **NOTE: UNLESS OTHERWISE SPECIFIED**

Material:

o Panel: 16 Gauge CRS

o Ring: 11 Gauge CRS. 3.0" 1.5" X .125" Strip

o Cover: 25 Gauge CRS

Surface Finish: Black Textured Powder Coat

• Size: 1.75" height x 19.00" width x 3.45" depth