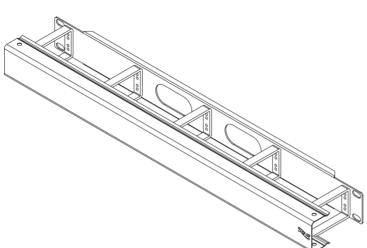

## **Features and Benefits**

- Provides flexibility for front cable management with a neat and clean appearance
- Designed with 5 horizontal rings for patch cord organization
- Designed to fit all standard 19" wide racks and cabinets
- Used with all ICCMS racks and brackets
- Equipped with feed-through holes on the back side for easier cable routing from front to back or back to front
- Removable cover included
- 1 rack mount spaces (RMS)

## **NOTE: UNLESS OTHERWISE SPECIFIED**

Material:

o Panel: 16 Gauge CRS

o Ring: 11 Gauge CRS. 3.0" 1.5" X .125" Strip

o Cover: 25 Gauge CRS

Surface Finish: Black Textured Powder Coat

• Size: 1.75" height x 19.00" width x 3.45" depth