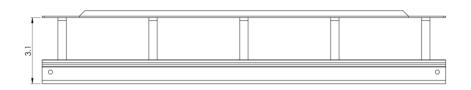

## **Features and Benefits**

- Provides flexibility for front cable management with a neat and clean appearance
- Designed with 5 horizontal rings for patch cord organization
- Designed to fit all standard 19" wide racks and cabinets
- Used with all ICCMS racks and brackets
- Equipped with feed-through holes on the back side for easier cable routing from front to back or back to front
- Removable cover included
- 1 rack mount spaces (RMS)

## **NOTE: UNLESS OTHERWISE SPECIFIED**

Material:

o Panel: 16 Gauge CRS

o Ring: 11 Gauge CRS. 3.0" 1.5" X .125" Strip

o Cover: 25 Gauge CRS

Surface Finish: Black Textured Powder Coat

• Size: 1.75" height x 19.00" width x 3.45" depth