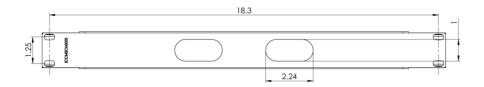

## **Package Includes:**

- A. Horizontal Metal Ring Panel, 1 RMS, 6 Pieces
- B. Horizontal Panel Cover, 6 Pieces
- C. #12-24 x 5/8" Pan Head, Pilot Point Machine Screw, **24 Pieces**

## **NOTE: UNLESS OTHERWISE SPECIFIED**

Material:

o Panel: 16 Gauge CRS

o Ring: 11 Gauge CRS. 3.0" 1.5" X .125" Strip

o Cover: 25 Gauge CRS

Surface Finish: Black Textured Powder Coat

• Size: 1.75" height x 19.00" width x 3.45" depth