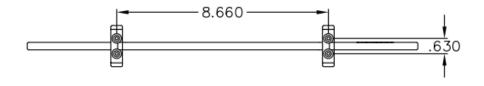

# **Rear Mount Cable Management Bar Panel**

# Package Includes:

- **A.** Rear Mount Cable Management Bar Panel, 1 PC
- B. 3mm X 16mm LG Pan Head, Combination Drive Tapping Screw, 4 PCS



### **Features and Benefits**

- Designed to mount on the rear side of 110-type patch panels for rear cable support
- Used with ICMPP CAT 5e and CAT 6 patch panels
- Installation instructions #MSR-0269 included
- ANSI/TIA-568-C and UL 1863 compliant
- Country Of Origin: Taiwan
- TAA Compliant

Part No: ICMPP25CMB

Rev: A Page 1 of 2 I 888-ASK-4ICC icc.com csr@icc.com



#### **Product Specification**







.30





### **NOTE: UNLESS OTHERWISE SPECIFIED**

1. MATERIAL: ABS, UL 94-V-0

2. COLOR: BLACK

Part No: ICMPP25CMB

Rev: A Page 2 of 2 I 888-ASK-4ICC icc.com csr@icc.com