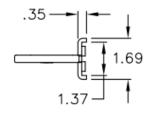

# **Rear Mount Cable Management Bar Panel**

# Package Includes:

- **A.** Rear Mount Cable Management Bar Panel, 1 PC
- B. 3mm X 16mm LG Pan Head, Combination Drive Tapping Screw, 4 PCS



### **Features and Benefits**

- Designed to mount on the rear side of 110-type patch panels for rear cable support
- Used with ICMPP CAT 5e and CAT 6 patch panels
- Installation instructions #MSR-0269 included
- ANSI/TIA-568-C and UL 1863 compliant
- Country Of Origin: Taiwan
- TAA Compliant

Part No: ICMPP25CMB

Rev: A Page 1 of 2 I 888-ASK-4ICC icc.com csr@icc.com



#### **Product Specification**







.30





### **NOTE: UNLESS OTHERWISE SPECIFIED**

1. MATERIAL: ABS, UL 94-V-0

2. COLOR: BLACK

Part No: ICMPP25CMB

Rev: A Page 2 of 2 I 888-ASK-4ICC icc.com csr@icc.com