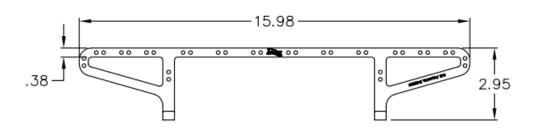

# **Rear Mount Cable Management Bar Panel**

# Package Includes:

- **A.** Rear Mount Cable Management Bar Panel, 1 PC
- B. 3mm X 16mm LG Pan Head, Combination Drive Tapping Screw, 4 PCS



### **Features and Benefits**

- Designed to mount on the rear side of 110-type patch panels for rear cable support
- Used with ICMPP CAT 5e and CAT 6 patch panels
- Installation instructions #MSR-0269 included
- ANSI/TIA-568-C and UL 1863 compliant
- Country Of Origin: Taiwan
- TAA Compliant

Part No: ICMPP25CMB

Rev: A Page 1 of 2 I 888-ASK-4ICC icc.com csr@icc.com



#### **Product Specification**







.30





### **NOTE: UNLESS OTHERWISE SPECIFIED**

1. MATERIAL: ABS, UL 94-V-0

2. COLOR: BLACK

Part No: ICMPP25CMB

Rev: A Page 2 of 2 I 888-ASK-4ICC icc.com csr@icc.com