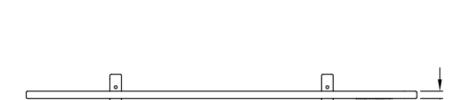

# **Rear Mount Cable Management Bar Panel**

# Package Includes:

- **A.** Rear Mount Cable Management Bar Panel, 1 PC
- B. 3mm X 16mm LG Pan Head, Combination Drive Tapping Screw, 4 PCS



### **Features and Benefits**

- Designed to mount on the rear side of 110-type patch panels for rear cable support
- Used with ICMPP CAT 5e and CAT 6 patch panels
- Installation instructions #MSR-0269 included
- ANSI/TIA-568-C and UL 1863 compliant
- Country Of Origin: Taiwan
- TAA Compliant

Part No: ICMPP25CMB

Rev: A Page 1 of 2 I 888-ASK-4ICC icc.com csr@icc.com



#### **Product Specification**







.30





### **NOTE: UNLESS OTHERWISE SPECIFIED**

1. MATERIAL: ABS, UL 94-V-0

2. COLOR: BLACK

Part No: ICMPP25CMB

Rev: A Page 2 of 2 I 888-ASK-4ICC icc.com csr@icc.com