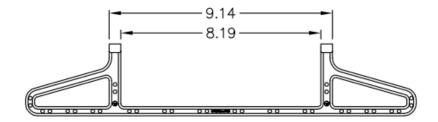

# **Rear Mount Cable Management Bar Panel**

# Package Includes:

- **A.** Rear Mount Cable Management Bar Panel, 1 PC
- B. 3mm X 16mm LG Pan Head, Combination Drive Tapping Screw, 4 PCS



### **Features and Benefits**

- Designed to mount on the rear side of 110-type patch panels for rear cable support
- Used with ICMPP CAT 5e and CAT 6 patch panels
- Installation instructions #MSR-0269 included
- ANSI/TIA-568-C and UL 1863 compliant
- Country Of Origin: Taiwan
- TAA Compliant

Part No: ICMPP25CMB

Rev: A Page 1 of 2 I 888-ASK-4ICC icc.com csr@icc.com



#### **Product Specification**







.30





### **NOTE: UNLESS OTHERWISE SPECIFIED**

1. MATERIAL: ABS, UL 94-V-0

2. COLOR: BLACK

Part No: ICMPP25CMB

Rev: A Page 2 of 2 I 888-ASK-4ICC icc.com csr@icc.com