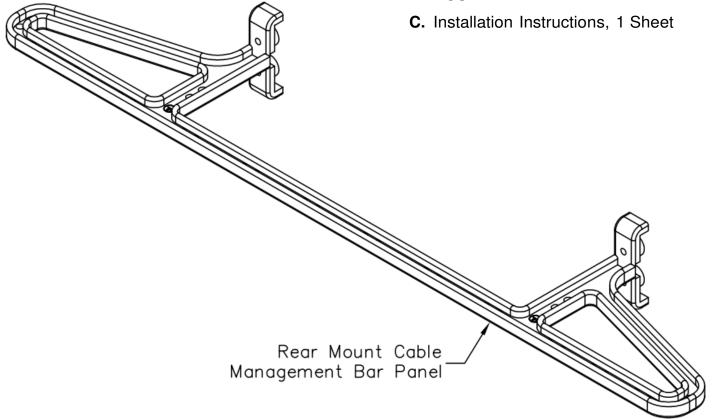

# **Rear Mount Cable Management Bar Panel**

# Package Includes:

- **A.** Rear Mount Cable Management Bar Panel, 1 PC
- B. 3mm X 16mm LG Pan Head, Combination Drive Tapping Screw, 4 PCS

### **Features and Benefits**

- Designed to mount on the rear side of 110-type patch panels for rear cable support
- Used with ICMPP CAT 5e and CAT 6 patch panels
- Installation instructions #MSR-0269 included
- ANSI/TIA-568-C and UL 1863 compliant
- Country Of Origin: Taiwan
- TAA Compliant