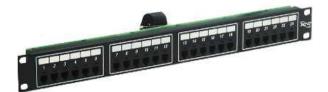

### 24-Port 8P2C Female Telco Patch Panel

### **Features and Benefits**

- Rack mounted 8-position 2-conductor Telco patch panel provides voice connectivity applications
- Integrated with one female 50-pin Telco connector
- Designed to fit all standard 19" racks and cabinets
- 1 rack mount space (RMS)
- Country Of Origin: Taiwan
- TAA Compliant