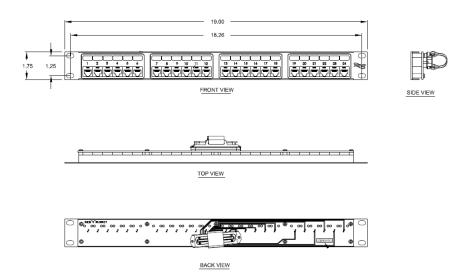

### **Features and Benefits**

- Rack mounted 8-position 2-conductor Telco patch panel provides voice connectivity applications
- Integrated with one female 50-pin Telco connector
- Designed to fit all standard 19" racks and cabinets
- 1 rack mount space (RMS)
- Country Of Origin: Taiwan
- TAA Compliant

#### **NOTE: UNLESS OTHERWISE SPECIFIED**

1. MATERIAL:

A. 24-PORT PATCH PANEL: 16 GA CRS

B. JACK HOUSING: ABS, UL 94V-0

C. SPRING WIRE: SQUARE SPRING WIRE, TEMPERED PHOSPHOR BRONZE

D. GOLD RATING: 50 MICRO INCHES OF GOLD OVER 100 MICRO INCHES OF NICKEL

2. SURFACE FINISH: BLACK POWDER COAT

For warranty information, go online to icc.com/warranty.

Part No.: ICMPP24TF2

Page 2 of 2

Rev: A

888-ASK-4ICC icc.com csr@icc.com

Part No: ICMPP24TF2