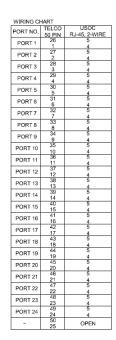

### **Features and Benefits**

- Rack mounted 8-position 2-conductor Telco patch panel provides voice connectivity applications
- Integrated with one female 50-pin Telco connector
- Designed to fit all standard 19" racks and cabinets
- 1 rack mount space (RMS)
- Country Of Origin: Taiwan
- TAA Compliant