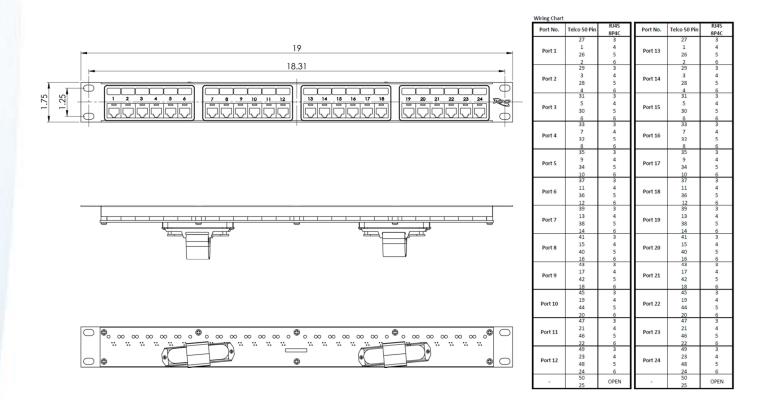

# 24-Port 8P4C Telco Patch Panel

# **Features and Benefits**

- Rack mounted 8-postion 4-conductor Telco patch panel provides voice connectivity applications
- Integrated with 2 male 50-pin telco connector
- Designed to fit all standard 19" racks and cabinets
- 1 Rack Mount Space (RMS)
- Country Of Origin: Taiwan
- TAA Compliant

#### **Specifications**

- Material:
  - o 24-Port Patch Panel: 16GA CRS
  - o Jack Housing: ABS, UL 94V-0
  - o Spring Wire: Square Spring Wire, Tempered Phosphor Bronze
  - o Gold Rating: 50 Micro Inches of gold over 100 micro inches of nickel
- Surface Finish: Black Powder Coat