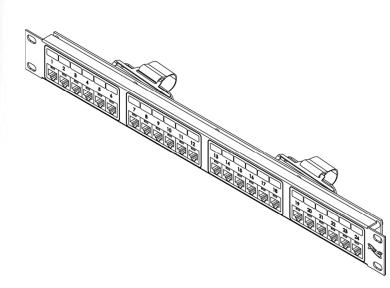

# 24-Port 8P4C Telco Patch Panel

# **Features and Benefits**

- Rack mounted 8-postion 4-conductor Telco patch panel provides voice connectivity applications
- Integrated with 2 male 50-pin telco connector
- Designed to fit all standard 19" racks and cabinets
- 1 Rack Mount Space (RMS)
- Country Of Origin: Taiwan
- TAA Compliant