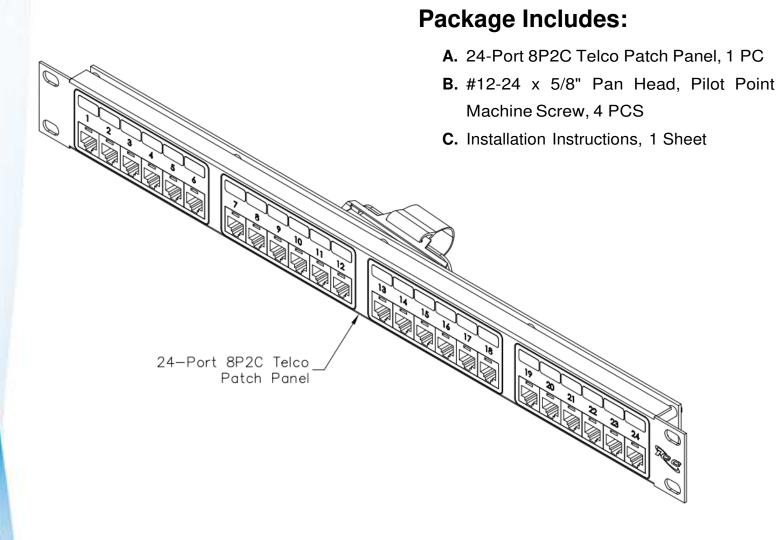

## **Features and Benefits**

- Rack mounted 8-position 2-conductor Telco patch panel provides voice connectivity applications
- Integrated with 1 male 50-pin telco connector
- Designed to fit all standard 19" racks and cabinets
- 1 rack mount space (RMS)
- Country Of Origin: Taiwan
- TAA Compliant

Part No: ICMPP24T2C

Page 1 of 2

Rev:B I 888-ASK-4ICC icc.com csr@icc.com

alteration or unauthorized use without ICC's approval is strictly prohibited. ICC and the ICC logo are registered trade name and trademark of ICC. All rights reserved.