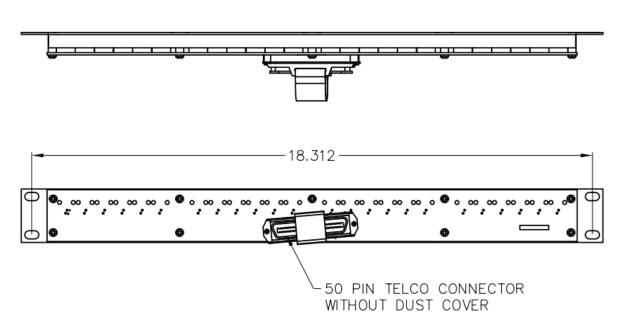

## **Features and Benefits**

- Rack mounted 8-position 2-conductor Telco patch panel provides voice connectivity applications
- Integrated with 1 male 50-pin telco connector
- Designed to fit all standard 19" racks and cabinets
- 1 rack mount space (RMS)
- Country Of Origin: Taiwan
- TAA Compliant