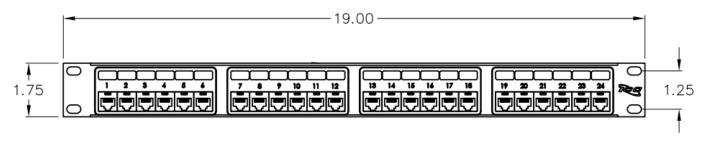

## **Features and Benefits**

- Rack mounted 8-position 2-conductor Telco patch panel provides voice connectivity applications
- Integrated with 1 male 50-pin telco connector
- Designed to fit all standard 19" racks and cabinets
- 1 rack mount space (RMS)
- Country Of Origin: Taiwan
- TAA Compliant

## **NOTE: UNLESS OTHERWISE SPECIFIED**

- 1. MATERIAL:
  - A. 24-PORT PATCH PANEL: 16 GA CRS
  - B. JACK HOUSING: ABS, UL 94V-0
  - C. SPRING WIRE: SQUARE SPRING WIRE, TEMPERED PHOSPHOR BRONZE
  - D. GOLD RATING: 50 MICRO INCHES OF GOLD OVER 100 MICRO INCHES OF NICKEL
- 2. SURFACE FINISH: BLACK POWDER COAT