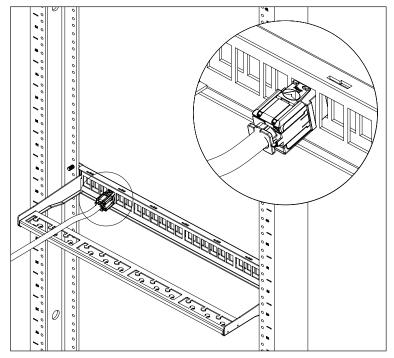

Step 3: Insert the CAT 6A FTP modular connector into a port on the patch panel. Note: Inspect the connector to ensure it is fully seated, and the front is flush with the panel.

Step 4: Secure the cable to the cable management bar using a nylon cable tie. Note: A slot on the bar allows you to insert and secure the tie.