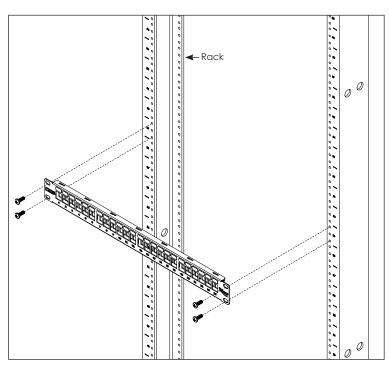

# Blank Patch Panel for Category 6A FTP 10G, 24-Port, 1 RMS

INSTALLATION INSTRUCTIONS

Step 1: Mount the patch panel to the rack using four (4) #12-24 rack screws.

Step 2: Install the cable management bar onto the rear of the patch panel. Align the tabs on both sides and push the bracket downward until fully seated. Use the grounding screw (included) to attach grounding wire (not included).