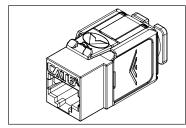

## IC1078S6A0

- 8P8C
- Rear split-back IDC
- Shielded housing
- 50 micro-inch gold plated contacts

CAT 6A FTP Premise Cables