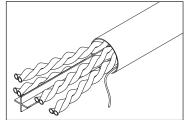

#### ICCABP6FBL ICCABR6FBL

FTP/CMP FTP/CMR

- 4-Pair, 23 AWG
- Solid copper cable
- Designed with an X separator
- 1000 feet per reel
- Shielded jacket

CAT 6A FTP Patch Cords