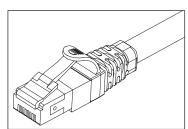

## ICPCSGzzxx1

- 4-Pair, 26 AWG
- Stranded conductors
- 360° shielding from EMI
- Factory tested and wired T568

Length  $(zz^1)$  = 03, 05, 07, 10, 15, 25 feet Color  $(xx^1)$  = WH, BL, YL, BK

888-ASK-4ICC