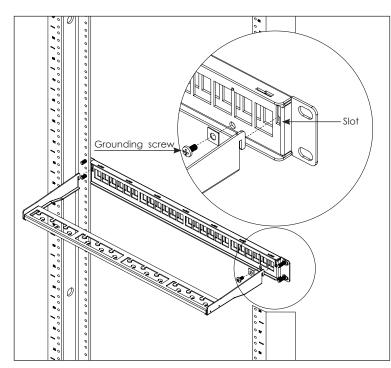

# Blank Patch Panel for Category 6A FTP 10G, 24-Port, 1 RMS

INSTALLATION INSTRUCTIONS

Step 1: Mount the patch panel to the rack using four (4) #12-24 rack screws.

Step 2: Install the cable management bar onto the rear of the patch panel. Align the tabs on both sides and push the bracket downward until fully seated. Use the grounding screw (included) to attach grounding wire (not included).