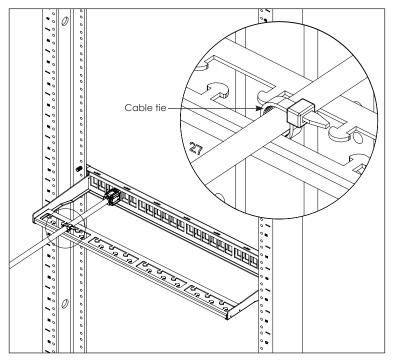

Step 3: Insert the CAT 6A FTP modular connector into a port on the patch panel. Note: Inspect the connector to ensure it is fully seated, and the front is flush with the panel.

Step 4: Secure the cable to the cable management bar using a nylon cable tie. Note: A slot on the bar allows you to insert and secure the tie.