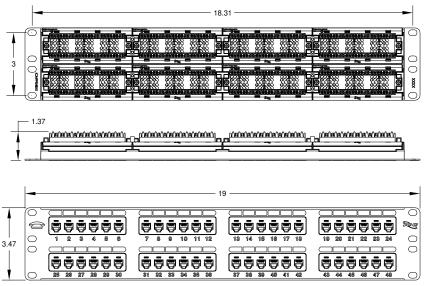

## **Product Specification**

#### A. Material:

• 48-Port Patch Panel: 16 GA CRS

• Jack Housing: High Impact, Flame Retardant Plastic, UL 94V-0

• Spring Wire: Phosphor Bronze

• 110 Connector: Phosphor Bronze Alloy with 100 micro-inch Alloy

### C. Mechanical:

• Mating Force: 100 Grams MIN/Contact

Temperature Range: -40°~70°C

• Plug Retention in Jack: 50N (11 LBS SQ)

• IDC Wire Gauge: 22~24 AWG