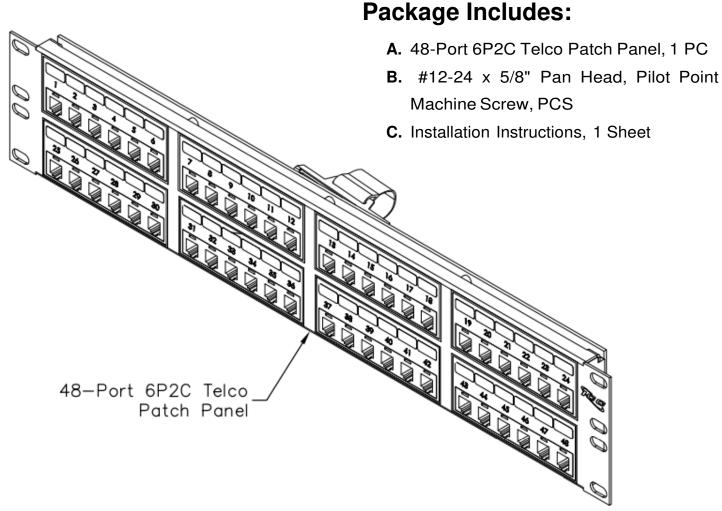

## 48 Port 6P2C Telco Patch Panel

## **Features and Benefits**

- Rack mounted 6-position 2-conductor Telco patch panel provides voice connectivity applications
- Integrated with 2 male 50-pin telco connectors
- Designed to fit all standard 19" racks and cabinets
- 2 rack mount space (RMS)
- Used with ICLC4 and ICLC6 line cords
- Installation instructions #MSR-0259 included
- ANSI/TIA-568-C and UL 1863 compliant
- Country Of Origin: Taiwan
- -TAA Compliant