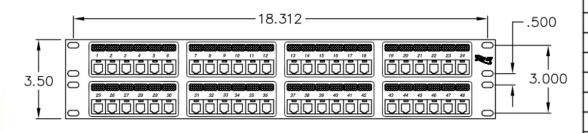

## **Features and Benefits**

- Rack mounted 6-position 2-conductor Telco patch panel provides voice connectivity applications
- Integrated with 2 male 50-pin telco connectors
- Designed to fit all standard 19" racks and cabinets
- 2 rack mount space (RMS)
- Used with ICLC4 and ICLC6 line cords
- Installation instructions #MSR-0259 included
- ANSI/TIA-568-C and UL 1863 compliant
- Country Of Origin: Taiwan
- -TAA Compliant

## WIRING CHART TELCO USOC 5 31 6 32 19 23 49 OPEN NO. OF PORTS 24