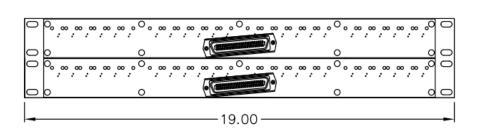

## **Features and Benefits**

- Rack mounted 6-position 2-conductor Telco patch panel provides voice connectivity applications
- Integrated with 2 male 50-pin telco connectors
- Designed to fit all standard 19" racks and cabinets
- 2 rack mount space (RMS)
- Used with ICLC4 and ICLC6 line cords
- Installation instructions #MSR-0259 included
- ANSI/TIA-568-C and UL 1863 compliant
- Country Of Origin: Taiwan
- -TAA Compliant