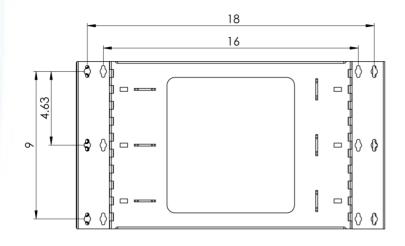

Part No: ICCMSABR66

Rev: C Page 1 of 2

DETAIL A SCALE 1:2

## **NOTE: UNLESS OTHERWISE SPECIFIED**

1. Material: 16 GA CRS

2. Finish: Black powder coat

Part No: ICCMSABR66

Rev: C Page 2 of 2 I 888-ASK-4ICC icc.com csr@icc.com