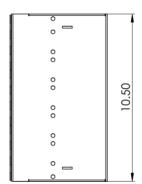

## **Features and Benefits**

- Designed with high quality steel and black liquid coating
- Designed with a 6" depth making it ideal for installing voice and data equipment such as patch panels and cable management products creating an organized system.
- Up to 60 lbs. weight capacity when propyl secured to surface
- Divided hinge allows easy access for upgrades and maintenance
- Ideal for installations with space restrictions
- 6 rack mount space (RMS)
- Compatible with cover ICCMSHBCVR
- Tapped holes are 12-24 threads
- EIA/ECA-310-E compliant

Part No: ICCMSABR66

Rev: C Page 1 of 2

DETAIL A SCALE 1:2