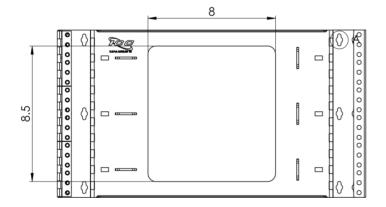

Part No: ICCMSABR66

Rev: C Page 1 of 2

DETAIL A SCALE 1:2

## **NOTE: UNLESS OTHERWISE SPECIFIED**

1. Material: 16 GA CRS

2. Finish: Black powder coat

Part No: ICCMSABR66

Rev: C Page 2 of 2 I 888-ASK-4ICC icc.com csr@icc.com