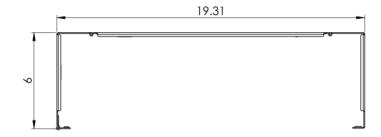

Part No: ICCMSABR66

Rev: C Page 1 of 2

DETAIL A SCALE 1:2

## **NOTE: UNLESS OTHERWISE SPECIFIED**

1. Material: 16 GA CRS

2. Finish: Black powder coat

Part No: ICCMSABR66

Rev: C Page 2 of 2 I 888-ASK-4ICC icc.com csr@icc.com