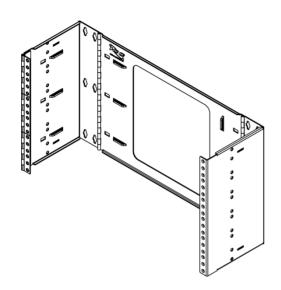

## **EZ FOLD Wall Mount Hinged Bracket, 6 RMS**

## **Features and Benefits**

- Designed with high quality steel and black liquid coating
- Designed with a 6" depth making it ideal for installing voice and data equipment such as patch panels and cable management products creating an organized system.
- Up to 60 lbs. weight capacity when propyl secured to surface
- Divided hinge allows easy access for upgrades and maintenance
- Ideal for installations with space restrictions
- 6 rack mount space (RMS)
- Compatible with cover ICCMSHBCVR
- Tapped holes are 12-24 threads
- EIA/ECA-310-E compliant