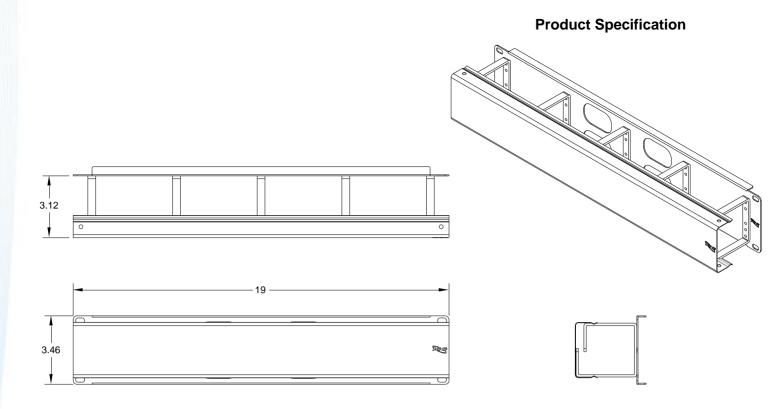

## **Features and Benefits**

- Provides flexibility for front cable management with a neat and clean appearance
- Designed with 5 horizontal rings for patch cord organization
- Designed to fit all standard 19" wide racks and cabinets
- Panel openings for front and rear cable access
- Used with all ICCMS racks and brackets
- 2 rack mount spaces (RMS)

## NOTE: UNLESS OTHERWISE SPECIFIED

1. MATERIAL:

A. PANEL: 16 GA CRS

B. RING: 11 GA CRS, 3.0" X 2.7" X .125" STRIP

C. COVER: 25 GA CRS

2. SURFACE FINISH: BLACK TEXTURED POWDER COAT

Part No: ICCMSCMP62 Rev: A Page 2 of 2