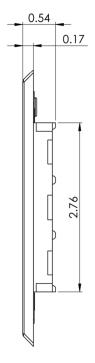

## 3-Port Single Gang Stainless Steel Faceplate

## **Specifications**

- Material:
  - o Faceplate: 22 Gauge, AISI 304 Stainless Steel
  - o Retaining Bracket: ABS, UL 94V-0
- Surface Finish: #4B

Part No: IC107S03SS

Rev: B Page 2 of 2