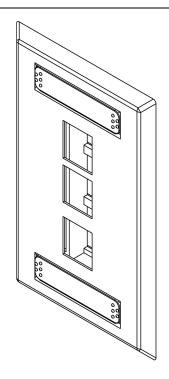

## 3-Port Single Gang Stainless Steel Faceplate

## Package Includes:

- A. 3-Port Single Gang Stainless Steel ID Faceplate, 1 Piece
- B. Plastic ID Window, 2 Pieces
- C. Paper ID Label, 2 Pieces
- **D.** #6-32 x 3/4" Oval Head, Countersink, Phillips Drive, Machine Screw, 2 Pieces

## **Features and Benefits**

- Configured to fit standard single gang outlet box
- Designed to support the distribution of voice, data, and other communication needs to the work area for commercial and residential applications
- Easy station identification with use of enclosed labels
- Accommodates a wide variety of easy to snap-in modules, providing configuration flexibility
- Accepts all IC107 modules
- ANSI/TIA-568-C and UL 1863 compliant
- Country Of Origin: Taiwan
- **TAA Compliant**