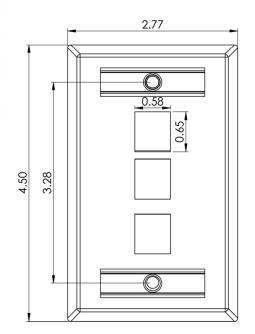

## 3-Port Single Gang Stainless Steel Faceplate

## **Specifications**

- Material:
  - o Faceplate: 22 Gauge, AISI 304 Stainless Steel
  - o Retaining Bracket: ABS, UL 94V-0
- Surface Finish: #4B

Part No: IC107S03SS

Rev: B Page 2 of 2