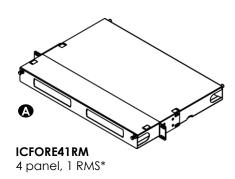

## Slide-Out Fiber Optic Rack Mount Enclosures

|                                    | 4 panel | 8 panel |
|------------------------------------|---------|---------|
| A Rack Mount fiber optic enclosure | 1 pcs   | 1 pcs   |
| B Cable management spools          | 4 pcs   | 4 pcs   |
| <b>○</b> Hook and loop ties        | 10 pcs  | 10 pcs  |
| <b>D</b> #12-24 rack screws        | 4 pcs   | 4 pcs   |
| ■ M5 x 0.8 screw nuts              | 4 pcs   | 4 pcs   |

#### **FEATURES & BENEFITS**

- Enclosures are designed with a slide out tray with front transparent windows and rear metal covers
- Made of durable 18 gauge steel with a black powder coated finish
- Available in 1 RMS holds 4 and 2 RMS holds 8 HD adapter panels or HD MPO cassettes
- Fiber Enclosure Grommet: 1 RMS holds 4 and 2 RMS holds 4
- \*1 RMS (rack mount space) = 1.75" height