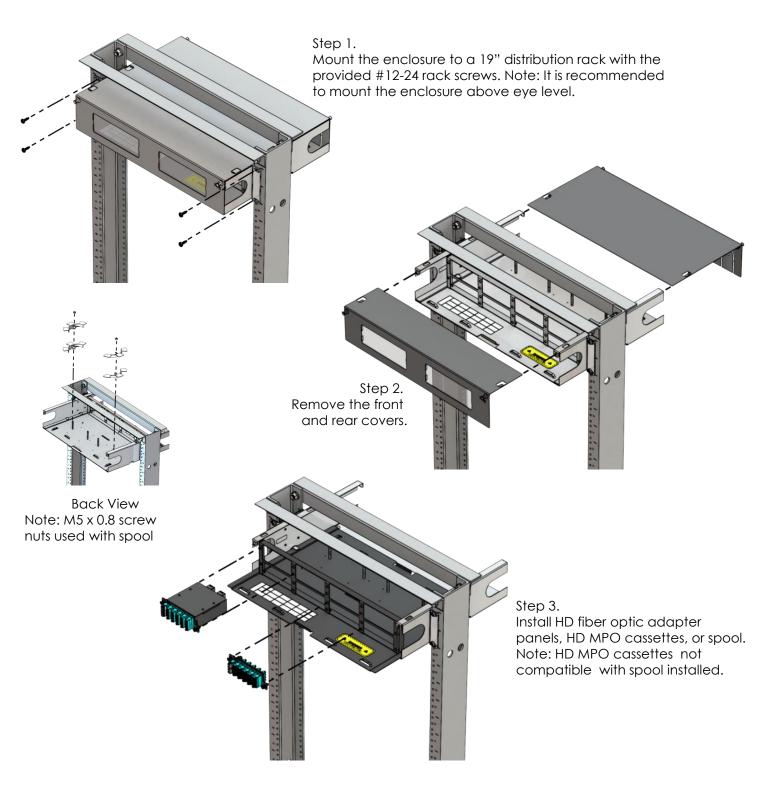

## Slide-Out Fiber Optic Rack Mount Enclosures

|                                    | 4 panel | 8 panel |
|------------------------------------|---------|---------|
| A Rack Mount fiber optic enclosure | 1 pcs   | 1 pcs   |
| B Cable management spools          | 4 pcs   | 4 pcs   |
| <b>○</b> Hook and loop ties        | 10 pcs  | 10 pcs  |
| <b>D</b> #12-24 rack screws        | 4 pcs   | 4 pcs   |
| ■ M5 x 0.8 screw nuts              | 4 pcs   | 4 pcs   |