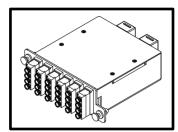

## Slide-Out Fiber Optic Rack Mount Enclosures

|                                    | 4 panel | 8 panel |
|------------------------------------|---------|---------|
| A Rack Mount fiber optic enclosure | 1 pcs   | 1 pcs   |
| B Cable management spools          | 4 pcs   | 4 pcs   |
| <b>○</b> Hook and loop ties        | 10 pcs  | 10 pcs  |
| <b>D</b> #12-24 rack screws        | 4 pcs   | 4 pcs   |
| ■ M5 x 0.8 screw nuts              | 4 pcs   | 4 pcs   |

#### **FEATURES & BENEFITS**

- Enclosures are designed with a slide out tray with front transparent windows and rear metal covers
- Made of durable 18 gauge steel with a black powder coated finish
- Available in 1 RMS holds 4 and 2 RMS holds 8 HD adapter panels or HD MPO cassettes
- Fiber Enclosure Grommet: 1 RMS holds 4 and 2 RMS holds 4
- \*1 RMS (rack mount space) = 1.75" height