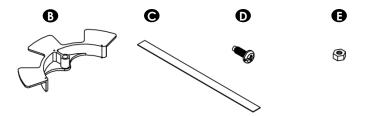

## Slide-Out Fiber Optic Rack Mount Enclosures

|                                    | 4 panel | 8 panel |
|------------------------------------|---------|---------|
| A Rack Mount fiber optic enclosure | 1 pcs   | 1 pcs   |
| B Cable management spools          | 4 pcs   | 4 pcs   |
| <b>○</b> Hook and loop ties        | 10 pcs  | 10 pcs  |
| <b>D</b> #12-24 rack screws        | 4 pcs   | 4 pcs   |
| ■ M5 x 0.8 screw nuts              | 4 pcs   | 4 pcs   |