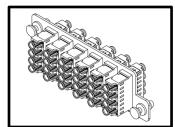

**LC HD Adapter Panel** ICFC24MLH5 Beige, MM ICFC24MLH9 Blue, SM

- LC to LC
- 6 LC Quad, 24 fibers

MPO Fiber Optic Patch Cable ICFOJATGXX1 OM3 50/125µm ICFOJATMXX1 OM2 50/125µm ICFOJATNXX<sup>1</sup> OM1 62.5/125µm ICFOJATSXX<sup>1</sup> OS1 9/125µm