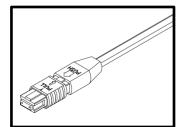

- MPO to MPO
- Female to Female
- 12-Strand

Length  $(zz^1) = 05, 10, 15, 20, 30,$ 50 meters

**Fiber Enclosure Grommet** ICFORECAC2 For 1RU only ICFORECAC3 For 2RU & 4RU only

• Note: Fiber Enclosure Grommet Comes in a 20 PK.