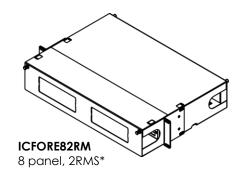

## Slide-Out Fiber Optic Rack Mount Enclosures

|                                    | 4 panel | 8 panel |
|------------------------------------|---------|---------|
| A Rack Mount fiber optic enclosure | 1 pcs   | 1 pcs   |
| B Cable management spools          | 4 pcs   | 4 pcs   |
| <b>○</b> Hook and loop ties        | 10 pcs  | 10 pcs  |
| <b>D</b> #12-24 rack screws        | 4 pcs   | 4 pcs   |
| ■ M5 x 0.8 screw nuts              | 4 pcs   | 4 pcs   |

#### **FEATURES & BENEFITS**

- Enclosures are designed with a slide out tray with front transparent windows and rear metal covers
- Made of durable 18 gauge steel with a black powder coated finish
- Available in 1 RMS holds 4 and 2 RMS holds 8 HD adapter panels or HD MPO cassettes
- Fiber Enclosure Grommet: 1 RMS holds 4 and 2 RMS holds 4
- \*1 RMS (rack mount space) = 1.75" height