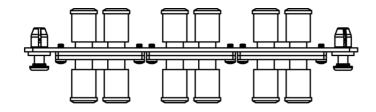

## LGX Adapter Panel, 3 Duplex ST, 6F, Blue, SM

## Package Include:

- A. Adapter Panel, 1 Piece.
- B. Duplex ST Adapter, 3 Pieces.
- C. Dust Caps, 12 Pieces.

## **Features and Benefits**

- Push pins provide a secure, snug fit and tool-less installation
- Designed to fit ICFORP1RM Blank Fiber Optic Patch Panel, ICFOR Fiber Optic Rack Mount Enclosures, and ICFODE41WM Wall Mount Fiber Optic Enclosure
- Compatible with SC Singlemode fiber (SMF) assemblies
- LGX® Compatible