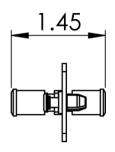

## **Specifications**

- Patch Panel
  - o Material: 16 GA CRS
  - Finishing: Texture Black Powder Coat
- ST Duplex Adapter
  - Material: ABS
  - Color: Blue
  - o Sleeve: Ceramic

Part No: ICFOPT26BK Rev: I Page 2 of 2