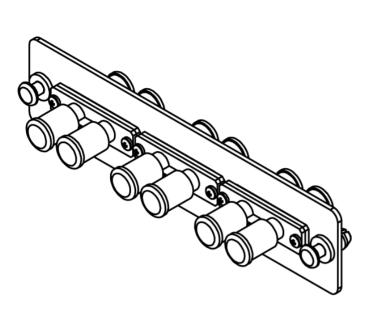

## LGX Adapter Panel, 3 Duplex ST, 6F, Blue, SM

## Package Include:

- A. Adapter Panel, 1 Piece.
- B. Duplex ST Adapter, 3 Pieces.
- C. Dust Caps, 12 Pieces.

## **Features and Benefits**

- Push pins provide a secure, snug fit and tool-less installation
- Designed to fit ICFORP1RM Blank Fiber Optic Patch Panel, ICFOR Fiber Optic Rack Mount Enclosures, and ICFODE41WM Wall Mount Fiber Optic Enclosure
- Compatible with SC Singlemode fiber (SMF) assemblies
- LGX® Compatible