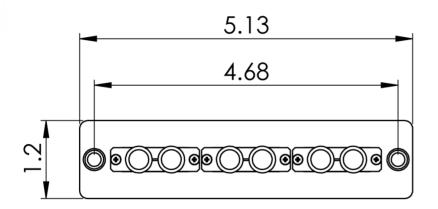

## **Specifications**

- Patch Panel
  - o Material: 16 GA CRS
  - Finishing: Texture Black Powder Coat
- ST Duplex Adapter
  - Material: ABS
  - Color: Blue
  - o Sleeve: Ceramic

Part No: ICFOPT26BK Rev: I Page 2 of 2