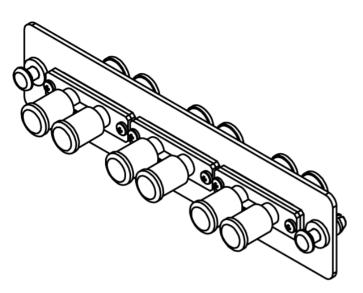

## LGX Adapter Panel, 3 Duplex ST, 6F, Beige, MM

## Package Include:

- A. Adapter Panel, 1 Piece.
- B. Duplex ST Adapter, 3 Pieces.
- C. Dust Caps, 12 Pieces