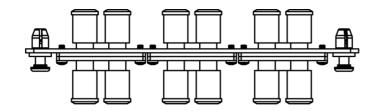

## LGX Adapter Panel, 3 Duplex ST, 6F, Beige, MM

## Package Include:

- A. Adapter Panel, 1 Piece.
- B. Duplex ST Adapter, 3 Pieces.
- C. Dust Caps, 12 Pieces