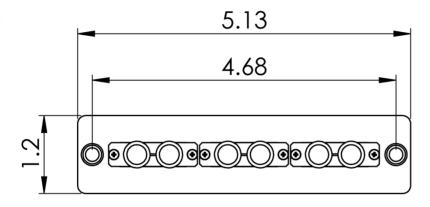

## LGX Adapter Panel, 3 Duplex ST, 6F, Beige, MM

## Package Include:

- A. Adapter Panel, 1 Piece.
- B. Duplex ST Adapter, 3 Pieces.
- C. Dust Caps, 12 Pieces