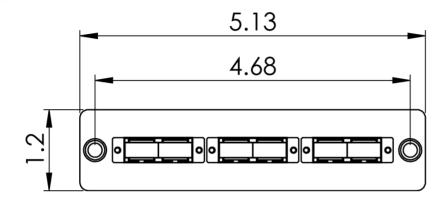

## LGX Adapter Panel, 3 Duplex SC, 6F, Beige, MM

## Package Include:

- A. Adapter Panel, 1 Piece.
- B. Duplex SC Adapter, 3 Pieces.
- C. Dust Caps, 12 Pieces

## **Features and Benefits**

- 3 duplex SC adapter for a maximum of up 6-Fiber, Multimode
- Compliant with ANSI/TIA-568-C.3 for optical fiber cabling components standard
- Provides a safe and secure means for connecting the fiber optic cables between external distribution and the active components
- Provides an easy-to-use method of connecting and routing fiber optic circuits with neat and clean appearance
- · Push pins provide a secure, snug fit and tool-less installation