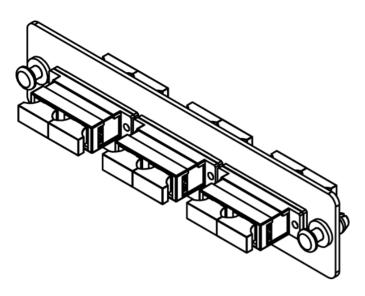

## LGX Adapter Panel, 3 Duplex SC, 6F, Beige, MM

## Package Include:

- A. Adapter Panel, 1 Piece.
- B. Duplex SC Adapter, 3 Pieces.
- C. Dust Caps, 12 Pieces

## **Features and Benefits**

- 3 duplex SC adapter for a maximum of up 6-Fiber, Multimode
- Compliant with ANSI/TIA-568-C.3 for optical fiber cabling components standard
- Provides a safe and secure means for connecting the fiber optic cables between external distribution and the active components
- Provides an easy-to-use method of connecting and routing fiber optic circuits with neat and clean appearance
- · Push pins provide a secure, snug fit and tool-less installation