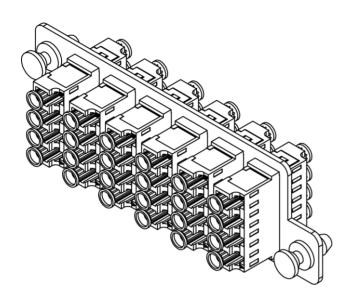

# HD Adapter Panel, 6 Quad LC, 24F, Aqua, MM

## Package Includes

- A. HD Adapter Panel, 1 Piece.
- B. Quad LC Adapter, 6 Pieces.
- C. Dust Caps, 48 Pieces.

#### **Features and Benefits**

- Adapter panel uses LC type small-form-factor (SFF) for high density applications, 1.25mm
- 6 guad LC adapter for a maximum of up to 24-Fiber, Multimode
- Compliant with ANSI/TIA-568-C.3 for optical fiber cabling components standard
- Provides a safe and secure means for connecting the fiber optic cables between external distribution and the active components
- · Provides an easy-to-use method of connecting and routing fiber optic circuits with neat and clean appearance
- Push pins provide a secure, snug fit and tool-less installation
- Design to fit ICFORE41RM and ICFORE82RM HD fiber optic rack mount enclosures