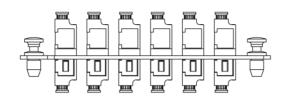

#### **Features and Benefits**

- Adapter panel uses LC type small-form-factor (SFF) for high density applications, 1.25mm
- 6 guad LC adapter for a maximum of up to 24-Fiber, Multimode
- Compliant with ANSI/TIA-568-C.3 for optical fiber cabling components standard
- Provides a safe and secure means for connecting the fiber optic cables between external distribution and the active components
- · Provides an easy-to-use method of connecting and routing fiber optic circuits with neat and clean appearance
- Push pins provide a secure, snug fit and tool-less installation
- Design to fit ICFORE41RM and ICFORE82RM HD fiber optic rack mount enclosures

### **Specifications**

Patch Panel

Material: 16GA CRS

o Finishing: Texture Black Powder Coat

LC Quad Adapter

Material: ABS

o Color: Aqua

o Sleeve: Metal