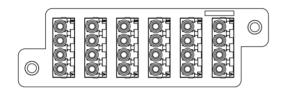

# HD Adapter Panel, 6 Quad LC, 24F, Aqua, MM

## Package Includes

- A. HD Adapter Panel, 1 Piece.
- B. Quad LC Adapter, 6 Pieces.
- C. Dust Caps, 48 Pieces.

#### **Features and Benefits**

- Adapter panel uses LC type small-form-factor (SFF) for high density applications, 1.25mm
- 6 guad LC adapter for a maximum of up to 24-Fiber, Multimode
- Compliant with ANSI/TIA-568-C.3 for optical fiber cabling components standard
- Provides a safe and secure means for connecting the fiber optic cables between external distribution and the active components
- · Provides an easy-to-use method of connecting and routing fiber optic circuits with neat and clean appearance
- Push pins provide a secure, snug fit and tool-less installation
- Design to fit ICFORE41RM and ICFORE82RM HD fiber optic rack mount enclosures