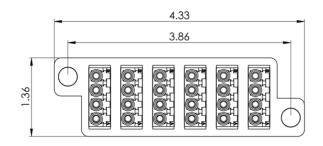

### **Specifications**

Patch Panel

Material: 16GA CRS

o Finishing: Texture Black Powder Coat

LC Quad Adapter

Material: ABS

o Color: Aqua

o Sleeve: Metal