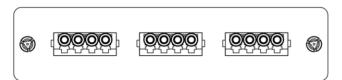

# LGX Adapter Panel, 3 Quad LC, 12F, Blue, SM

## Package Include:

- A. Adapter Panel, 1 Piece.
- B. Quad LC Adapter, 3 Pieces.
- C. Dust Caps, 24 Pieces.

## **Features and Benefits**

- Adapter plate uses LC type small-form-factor (SFF) for high density applications, 1.25mm
- 3 quad LC adapter for a maximum of up to 12-Fiber, OS1, Singlemode, 9/125
- Compliant with ANSI/TIA-568-C.3 for optical fiber cabling components standard
- Provides a safe and secure means for connecting the fiber optic cables between external distribution and the active components
- Provides an easy-to-use method of connecting and routing fiber optic circuits with neat and clean appearance
- Push pins provide a secure, snug fit and tool-less installation
- Design to fit ICFORPP1RM and ICFORPP2RM blank fiber optic patch panels, ICFOR fiber optic rack mount enclosures, and ICFOD fiber optic wall mount enclosures
- LGX Compatible