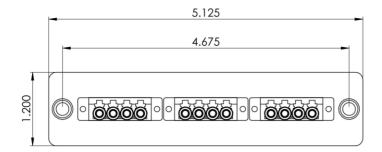

# LGX Adapter Panel, 3 Quad LC, 12F, Blue, SM

## **Features and Benefits**

- Adapter plate uses LC type small-form-factor (SFF) for high density applications, 1.25mm
- 3 quad LC adapter for a maximum of up to 12-Fiber, OS1, Singlemode, 9/125
- Compliant with ANSI/TIA-568-C.3 for optical fiber cabling components standard
- Provides a safe and secure means for connecting the fiber optic cables between external distribution and the active components
- Provides an easy-to-use method of connecting and routing fiber optic circuits with neat and clean appearance
- Push pins provide a secure, snug fit and tool-less installation
- Design to fit ICFORPP1RM and ICFORPP2RM blank fiber optic patch panels, ICFOR fiber optic rack mount enclosures, and ICFOD fiber optic wall mount enclosures
- LGX Compatible