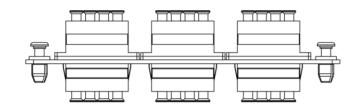

## Package Include:

- A. Adapter Panel, 1 Piece.
- B. Quad LC Adapter, 3 Pieces.
- C. Dust Caps, 24 Pieces.

## **Features and Benefits**

- Adapter plate uses LC type small-form-factor (SFF) for high density applications, 1.25mm
- 3 quad LC adapter for a maximum of up to 12-Fiber, OS1, Singlemode, 9/125
- Compliant with ANSI/TIA-568-C.3 for optical fiber cabling components standard
- Provides a safe and secure means for connecting the fiber optic cables between external distribution and the active components
- Provides an easy-to-use method of connecting and routing fiber optic circuits with neat and clean appearance
- Push pins provide a secure, snug fit and tool-less installation
- Design to fit ICFORPP1RM and ICFORPP2RM blank fiber optic patch panels, ICFOR fiber optic rack mount enclosures, and ICFOD fiber optic wall mount enclosures
- LGX Compatible