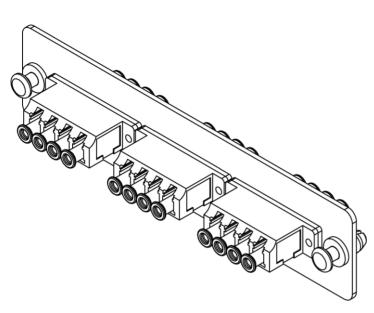

# LGX Adapter Panel, 3 Quad LC, 12F, Blue, SM

## Package Include:

- A. Adapter Panel, 1 Piece.
- B. Quad LC Adapter, 3 Pieces.
- C. Dust Caps, 24 Pieces.

## **Features and Benefits**

- Adapter plate uses LC type small-form-factor (SFF) for high density applications, 1.25mm
- 3 quad LC adapter for a maximum of up to 12-Fiber, OS1, Singlemode, 9/125
- Compliant with ANSI/TIA-568-C.3 for optical fiber cabling components standard
- Provides a safe and secure means for connecting the fiber optic cables between external distribution and the active components
- Provides an easy-to-use method of connecting and routing fiber optic circuits with neat and clean appearance
- Push pins provide a secure, snug fit and tool-less installation
- Design to fit ICFORPP1RM and ICFORPP2RM blank fiber optic patch panels, ICFOR fiber optic rack mount enclosures, and ICFOD fiber optic wall mount enclosures
- LGX Compatible