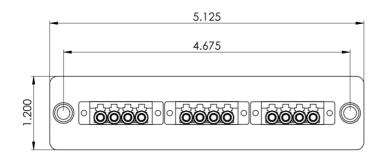

# LGX Adapter Panel, 3 Quad LC, 12F, Beige, MM

### **Features and Benefits**

- Adapter plate uses LC type small-form-factor (SFF) for high density applications, 1.25mm
- 3 quad LC adapter for a maximum of up to 12-Fiber, Multimode
- Compliant with ANSI/TIA-568-C.3 for optical fiber cabling components standard
- Provides a safe and secure means for connecting the fiber optic cables between external distribution and the active components
- Provides an easy-to-use method of connecting and routing fiber optic circuits with neat and clean appearance
- Push pins provide a secure, snug fit and tool-less installation
- Design to fit ICFORPP1RM and ICFORPP2RM blank fiber optic patch panels,
  ICFOR fiber optic rack mount enclosures, and ICFOD fiber optic wall mount enclosures
- LGX Compatible