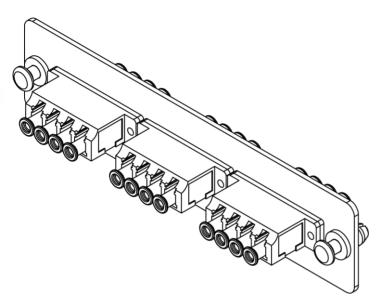

# LGX Adapter Panel, 3 Quad LC, 12F, Beige, MM

## **Package Includes**

- A. Adapter Panel, 1 Piece.
- B. Quad LC Adapter, 3 Pieces.
- C. Dust Caps, 24 Pieces.

### **Features and Benefits**

- Adapter plate uses LC type small-form-factor (SFF) for high density applications, 1.25mm
- 3 quad LC adapter for a maximum of up to 12-Fiber, Multimode
- Compliant with ANSI/TIA-568-C.3 for optical fiber cabling components standard
- Provides a safe and secure means for connecting the fiber optic cables between external distribution and the active components
- Provides an easy-to-use method of connecting and routing fiber optic circuits with neat and clean appearance
- Push pins provide a secure, snug fit and tool-less installation
- Design to fit ICFORPP1RM and ICFORPP2RM blank fiber optic patch panels,
  ICFOR fiber optic rack mount enclosures, and ICFOD fiber optic wall mount enclosures
- LGX Compatible