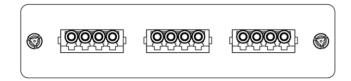

# LGX Adapter Panel, 3 Quad LC, 12F, Beige, MM

## **Package Includes**

- A. Adapter Panel, 1 Piece.
- B. Quad LC Adapter, 3 Pieces.
- C. Dust Caps, 24 Pieces.

### **Features and Benefits**

- Adapter plate uses LC type small-form-factor (SFF) for high density applications, 1.25mm
- 3 quad LC adapter for a maximum of up to 12-Fiber, Multimode
- Compliant with ANSI/TIA-568-C.3 for optical fiber cabling components standard
- Provides a safe and secure means for connecting the fiber optic cables between external distribution and the active components
- Provides an easy-to-use method of connecting and routing fiber optic circuits with neat and clean appearance
- Push pins provide a secure, snug fit and tool-less installation
- Design to fit ICFORPP1RM and ICFORPP2RM blank fiber optic patch panels,
  ICFOR fiber optic rack mount enclosures, and ICFOD fiber optic wall mount enclosures
- LGX Compatible