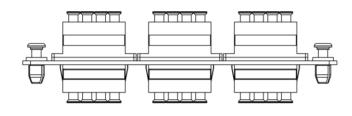

# LGX Adapter Panel, 3 Quad LC, 12F, Beige, MM

## **Package Includes**

- A. Adapter Panel, 1 Piece.
- B. Quad LC Adapter, 3 Pieces.
- C. Dust Caps, 24 Pieces.

### **Features and Benefits**

- Adapter plate uses LC type small-form-factor (SFF) for high density applications, 1.25mm
- 3 quad LC adapter for a maximum of up to 12-Fiber, Multimode
- Compliant with ANSI/TIA-568-C.3 for optical fiber cabling components standard
- Provides a safe and secure means for connecting the fiber optic cables between external distribution and the active components
- Provides an easy-to-use method of connecting and routing fiber optic circuits with neat and clean appearance
- Push pins provide a secure, snug fit and tool-less installation
- Design to fit ICFORPP1RM and ICFORPP2RM blank fiber optic patch panels,
  ICFOR fiber optic rack mount enclosures, and ICFOD fiber optic wall mount enclosures
- LGX Compatible