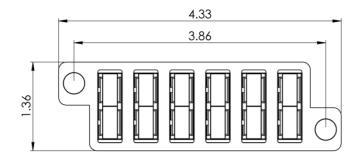

#### **Features and Benefits**

- 6 duplex SC adapter for a maximum of up 12-Fiber OM1, Singlemode, 9/125
- Compliant with ANSI/TIA-568-C.3 for optical fiber cabling components standard
- Provides a safe and secure means for connecting the fiber optic cables between external distribution and the active components
- Provides an easy-to-use method of connecting and routing fiber optic circuits with neat and clean appearance
- Push pins provide a secure, snug fit and tool-less installation
- Design to fit ICFORE41RM and ICFORE82RM HD fiber optic rack mount enclosures

### **Specifications**

Patch Panel

Material: 16GA CRS

Finishing: Texture Black Powder Coat

SC Quad Adapter

Material: ABS

Color: Blue

Sleeve: Ceramic