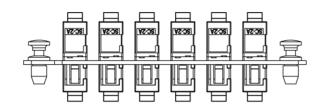

## Package Includes

- A. HD Adapter Panel, 1 Piece.
- B. Duplex SC Adapter, 6 Pieces.
- C. Dust Caps, 24 Pieces.

#### **Features and Benefits**

- 6 duplex SC adapter for a maximum of up 12-Fiber OM1, Singlemode, 9/125
- Compliant with ANSI/TIA-568-C.3 for optical fiber cabling components standard
- Provides a safe and secure means for connecting the fiber optic cables between external distribution and the active components
- Provides an easy-to-use method of connecting and routing fiber optic circuits with neat and clean appearance
- Push pins provide a secure, snug fit and tool-less installation
- Design to fit ICFORE41RM and ICFORE82RM HD fiber optic rack mount enclosures