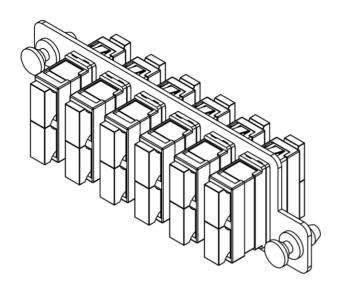

## Package Includes

- A. HD Adapter Panel, 1 Piece.
- B. Duplex SC Adapter, 6 Pieces.
- C. Dust Caps, 24 Pieces.

#### **Features and Benefits**

- 6 duplex SC adapter for a maximum of up 12-Fiber OM1, Singlemode, 9/125
- Compliant with ANSI/TIA-568-C.3 for optical fiber cabling components standard
- Provides a safe and secure means for connecting the fiber optic cables between external distribution and the active components
- Provides an easy-to-use method of connecting and routing fiber optic circuits with neat and clean appearance
- Push pins provide a secure, snug fit and tool-less installation
- Design to fit ICFORE41RM and ICFORE82RM HD fiber optic rack mount enclosures