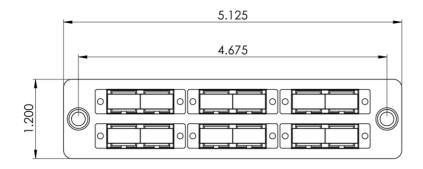

### **Features and Benefits**

- 6 duplex SC adapter for a maximum of up 12-Fiber, OM3, Multimode, 10G, 50/125
- Compliant with ANSI/TIA-568-C.3 for optical fiber cabling components standard
- Provides a safe and secure means for connecting the fiber optic cables between external distribution and the active components
- Provides an easy-to-use method of connecting and routing fiber optic circuits with neat and clean appearance
- Push pins provide a secure, snug fit and tool-less installation
- Design to fit ICFORPP1RM and ICFORPP2RM blank fiber optic patch panels, ICFOR fiber optic rack mount enclosures, and ICFOD fiber optic wall mount enclosures
- LGX Compatible

### **Specifications**

Patch Panel

Material: 16 GA CRS

o Finishing: Texture Black Powder Coat

SC Quad Adapter

o Material: ABS

Color: Aqua

o Sleeve: Metal