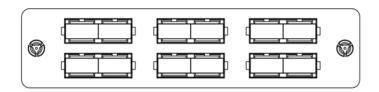

# LGX Adapter Panel, 6 Duplex SC, 12F, Aqua, MM

## **Package Includes**

- A. Adapter Panel, 1 Piece.
- B. Duplex SC Adapter, 6 Pieces.
- C. Dust Caps, 24 Pieces.

### **Features and Benefits**

- 6 duplex SC adapter for a maximum of up 12-Fiber, OM3, Multimode, 10G, 50/125
- Compliant with ANSI/TIA-568-C.3 for optical fiber cabling components standard
- Provides a safe and secure means for connecting the fiber optic cables between external distribution and the active components
- Provides an easy-to-use method of connecting and routing fiber optic circuits with neat and clean appearance
- Push pins provide a secure, snug fit and tool-less installation
- Design to fit ICFORPP1RM and ICFORPP2RM blank fiber optic patch panels, ICFOR fiber optic rack mount enclosures, and ICFOD fiber optic wall mount enclosures
- LGX Compatible