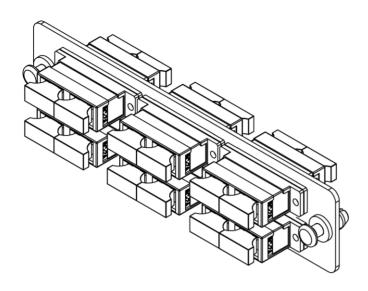

# LGX Adapter Panel, 6 Duplex SC, 12F, Aqua, MM

## **Package Includes**

- A. Adapter Panel, 1 Piece.
- B. Duplex SC Adapter, 6 Pieces.
- C. Dust Caps, 24 Pieces.

### **Features and Benefits**

- 6 duplex SC adapter for a maximum of up 12-Fiber, OM3, Multimode, 10G, 50/125
- Compliant with ANSI/TIA-568-C.3 for optical fiber cabling components standard
- Provides a safe and secure means for connecting the fiber optic cables between external distribution and the active components
- Provides an easy-to-use method of connecting and routing fiber optic circuits with neat and clean appearance
- Push pins provide a secure, snug fit and tool-less installation
- Design to fit ICFORPP1RM and ICFORPP2RM blank fiber optic patch panels, ICFOR fiber optic rack mount enclosures, and ICFOD fiber optic wall mount enclosures
- LGX Compatible