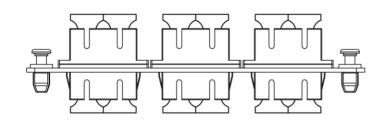

## **Package Includes**

- A. Adapter Panel, 1 Piece.
- B. Duplex SC Adapter, 6 Pieces.
- C. Dust Caps, 24 Pieces.

### **Features and Benefits**

- 6 duplex SC adapter for a maximum of up 12-Fiber, OM3, Multimode, 10G, 50/125
- Compliant with ANSI/TIA-568-C.3 for optical fiber cabling components standard
- Provides a safe and secure means for connecting the fiber optic cables between external distribution and the active components
- Provides an easy-to-use method of connecting and routing fiber optic circuits with neat and clean appearance
- Push pins provide a secure, snug fit and tool-less installation
- Design to fit ICFORPP1RM and ICFORPP2RM blank fiber optic patch panels, ICFOR fiber optic rack mount enclosures, and ICFOD fiber optic wall mount enclosures
- LGX Compatible