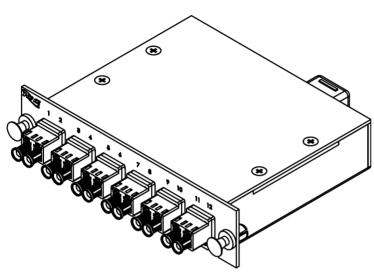

## LGX Cassette LC/MPO, 12F, OM1, 62.5/125

## Package Includes:

- A. LC-Duplex MPO Cassette, 1 Piece
- B. Dust Caps, 13 Piece

## **Features and Benefits**

- High Quality 16GA CRS material allows for compact and durable cassettes.
- 12-Fiber, OM1, Multimode, 62.5/125
- 12 LC port to 1 MPO port
- Cassette offers a plug and play solution which saves assembly and termination time.
- MPO connector reduces insertion loss which enhances channel link performance.
- MPO ports are equipped with Male MPO connectors to work with standard MPO female cable assembly.
- Suitable for any applications with a need for higher bandwidth with longer distances.
- Wiring is 1:1
- Compatible with all LGX® Fiber Enclosures and Patch Panel