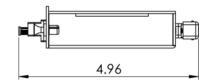

MPO Male Adapter:

Material: PBT

Color: Black

Mating Cycles: 1000 Mating Cycles

Dust Cap: TPR

Color: Black

Cable Type:

MM, 62.5/125μm