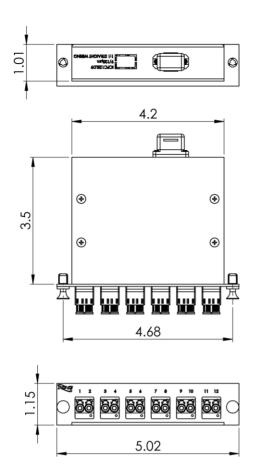

## LGX Cassette LC/MPO, 12F, OM1, 62.5/125

## **Features and Benefits**

- High Quality 16GA CRS material allows for compact and durable cassettes.
- 12-Fiber, OM1, Multimode, 62.5/125
- 12 LC port to 1 MPO port
- Cassette offers a plug and play solution which saves assembly and termination time.
- MPO connector reduces insertion loss which enhances channel link performance.
- MPO ports are equipped with Male MPO connectors to work with standard MPO female cable assembly.
- Suitable for any applications with a need for higher bandwidth with longer distances.
- Wiring is 1:1
- Compatible with all LGX® Fiber Enclosures and Patch Panel

## **NOTE: UNLESS OTHERWISE SPECIFIED**

Cassette Housing:

Material: 16GA CRS

Color: Powder Black Coat

LC-Duplex Adapter:

Material: ABS

o Color: Beige

Sleeve: Metal