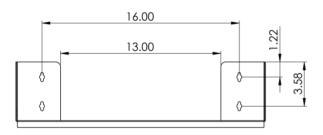

## **Specifications**

- Material: 16 GA CRS
- Surface Finish: Black Powder Coat
- Size: 5" Height x 20" Width x 17" Depth

Part No: ICCMSWMSV2 Rev: A Page 2 of 2

I 888-ASK-4ICC icc.com csr@icc.com I

© Copyright 2017, ICC. This document and the designs, specifications and information contained herein are the property of ICC. Reproduction, modification, alteration or unauthorized use without ICC's approval is strictly prohibited. ICC and the ICC logo are registered trade name and trademark of ICC. All rights reserved.