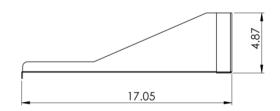

## **Specifications**

- Material: 16 GA CRS
- Surface Finish: Black Powder Coat
- Size: 5" Height x 20" Width x 17" Depth

Part No: ICCMSWMSV2 Rev: A Page 2 of 2

I 888-ASK-4ICC icc.com csr@icc.com I

© Copyright 2017, ICC. This document and the designs, specifications and information contained herein are the property of ICC. Reproduction, modification, alteration or unauthorized use without ICC's approval is strictly prohibited. ICC and the ICC logo are registered trade name and trademark of ICC. All rights reserved.