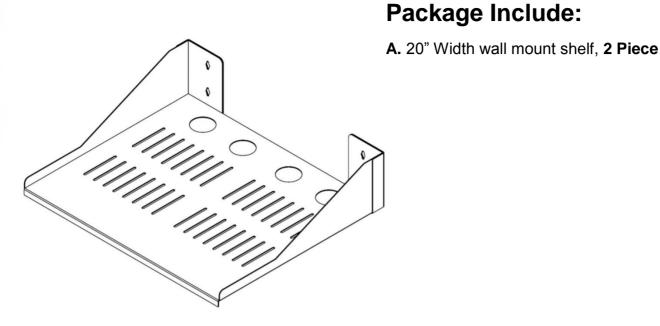

## 20" Width Wall Mount Shelf, 2PK

## **Features and Benefits**

- Made of with durable steel and black textured powder coated
- Supports 125 lbs. load capacity
- Provides air flow to ventilate mounted equipment with more depth capacity
- Package includes two shelves