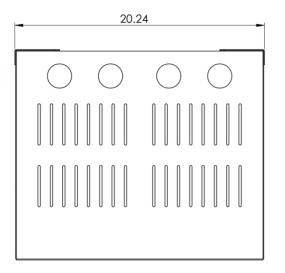

## **Specifications**

- Material: 16 GA CRS
- Surface Finish: Black Powder Coat
- Size: 5" Height x 20" Width x 17" Depth

Part No: ICCMSWMSV2 Rev: A Page 2 of 2

I 888-ASK-4ICC icc.com csr@icc.com I

© Copyright 2017, ICC. This document and the designs, specifications and information contained herein are the property of ICC. Reproduction, modification, alteration or unauthorized use without ICC's approval is strictly prohibited. ICC and the ICC logo are registered trade name and trademark of ICC. All rights reserved.