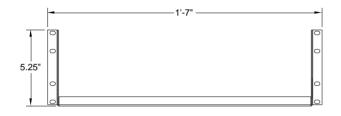

## 15" Deep Single Sided Vented Rack Shelf, 3 RMS, 2 PK

A. 15" Deep Vented Single Rack Shelf, 2 PCS. B. #12-24 x 5/8" Pan Head, Pilot Point Machine Screw, 8 PCS

## **Features and Benefits**

- Designed with durable steel construction, black powder coated, supports up to 50 lbs. load capacity and provides air flow to ventilate mounted equipment
- Designed to fit standard 19" rack
- Used with all ICCMS distribution and cable management racks
- 3 rack mount spaces (RMS)