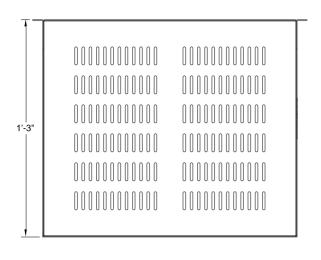

## 15" Deep Single Sided Vented Rack Shelf, 3 RMS, 2 PK

A. 15" Deep Vented Single Rack Shelf, 2 PCS. B. #12-24 x 5/8" Pan Head, Pilot Point Machine Screw, 8 PCS

## **Features and Benefits**

- Designed with durable steel construction, black powder coated, supports up to 50 lbs. load capacity and provides air flow to ventilate mounted equipment
- Designed to fit standard 19" rack
- Used with all ICCMS distribution and cable management racks
- 3 rack mount spaces (RMS)