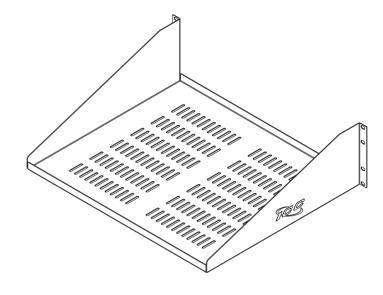

## 15" Deep Single Sided Vented Rack Shelf, 3 RMS, 2 PK

A. 15" Deep Vented Single Rack Shelf, 2 PCS. B. #12-24 x 5/8" Pan Head, Pilot Point Machine Screw, 8 PCS

## **Features and Benefits**

- Designed with durable steel construction, black powder coated, supports up to 50 lbs. load capacity and provides air flow to ventilate mounted equipment
- Designed to fit standard 19" rack
- Used with all ICCMS distribution and cable management racks
- 3 rack mount spaces (RMS)