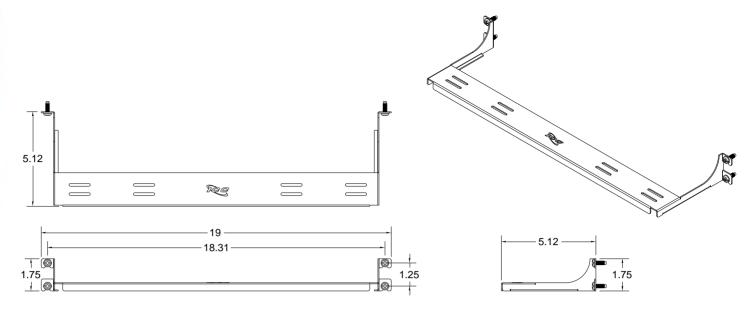

## **Features and Benefits**

- No extra rack mount spaces (RMS) needed
- Extends 5 inches deep
- Provides front or rear cable support
- Integrated cable anchor points
- Facilitates cable bend radius
- Designed to fit all standard 19" wide racks
- Used with ICC's 2-Post, 4-Post Distribution Racks, Cable Management Racks, Wall Mount Racks, Wall Mount Brackets, and Hinged Brackets
- Integrated tie wrap supports along the panel helps maintain cable bundles in order

## NOTE: UNLESS OTHERWISE SPECIFIED

- 1. Material: 16 Gauge CRS
- 2. Surface Finish: Black Powder Coat

cs@icc.com

© Copyright 2021, ICC. This document and the designs, specifications and information contained herein are the property of ICC. Reproduction, modification, alteration or unauthorized use without ICC's approval is strictly prohibited. ICC and the ICC logo are registered trade name and trademark of ICC. All rights reserved.