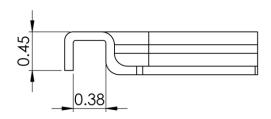

## **NOTE: UNLESS OTHERWISE SPECIFIED**

Material: 12GA CRS

• Surface Finish: Textured Black Powder Coat

Part No: ICCMSLTJSK

Page 2 of 2

Rev: F I 888