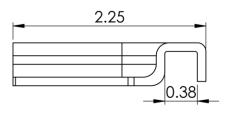

## **NOTE: UNLESS OTHERWISE SPECIFIED**

Material: 12GA CRS

• Surface Finish: Textured Black Powder Coat

Part No: ICCMSLTJSK

Page 2 of 2

Rev: F I 888