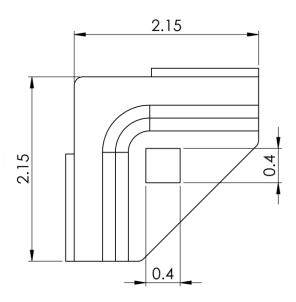

## **NOTE: UNLESS OTHERWISE SPECIFIED**

Material: 12GA CRS

• Surface Finish: Textured Black Powder Coat

Part No: ICCMSLTJSK

Page 2 of 2

Rev: F I 888