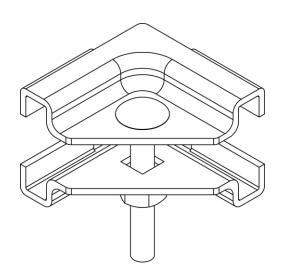

## Ladder Rack Tee Junction Splice Kit in 2 Pack

## Package Includes:

- A. Tee-Junction Splice, 4 Pieces
- **B.** 3/8-16 x 2 1/4" Bolt, **2 Pieces**
- C. 3/8-16 Nut, 2 Pieces
- D. 3/8 Lock Washer, 2 Pieces

## **Features and Benefits**

- Designed with durable steel construction, black textured powder coated, providing strength and stability for long lasting use
- Designed to fasten Ladder Rack Cable Runways sections together in a tee intersection
- Used with ICCMSLST Ladder Rack Cable Runways