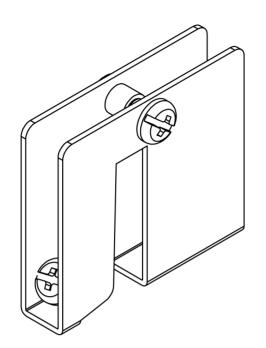

## Ladder Rack Tee-Junction Splice Kit in 6 Pack

## **Features and Benefits**

- Designed with durable steel construction providing strength and stability
- Ergonomic design to secure runway in a tee intersection
- Easy and simple installation
- Used with ICCMSLST Ladder Rack Cable Runways
- 1 Piece design, available in 6 Pack