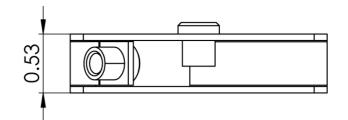

## **Specifications**

- Material: 17 GA CRS
- Surface Finish: Black Powder Coat

Part No: ICCMSLTJS6 Rev: A Page 2 of 2

© Copyright 2018, ICC. This document and the designs, specifications and information contained herein are the property of ICC. Reproduction, modification, alteration or unauthorized use without ICC's approval is strictly prohibited. ICC and the ICC logo are registered trade name and trademark of ICC. All rights reserved.