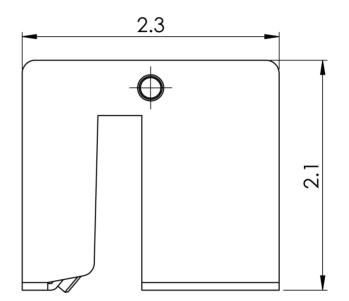

## **Specifications**

- Material: 17 GA CRS
- Surface Finish: Black Powder Coat

Part No: ICCMSLTJS6 Rev: A Page 2 of 2

© Copyright 2018, ICC. This document and the designs, specifications and information contained herein are the property of ICC. Reproduction, modification, alteration or unauthorized use without ICC's approval is strictly prohibited. ICC and the ICC logo are registered trade name and trademark of ICC. All rights reserved.