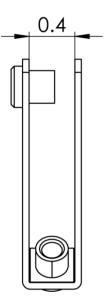

## **Specifications**

- Material: 17 GA CRS
- Surface Finish: Black Powder Coat

Part No: ICCMSLTJS6 Rev: A Page 2 of 2

© Copyright 2018, ICC. This document and the designs, specifications and information contained herein are the property of ICC. Reproduction, modification, alteration or unauthorized use without ICC's approval is strictly prohibited. ICC and the ICC logo are registered trade name and trademark of ICC. All rights reserved.