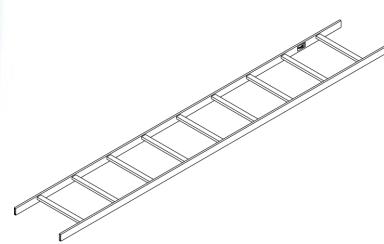

### **Product Specification**

12.00

### **Specifications**

Material: 16GA Steel Tubing

Construction: Welded

Surface Finish: Black Powder Coat

Part No: ICCMSLSTV7

Rev: C Page 2 of 2 I 888-ASK-4ICC icc.com csr@icc.com