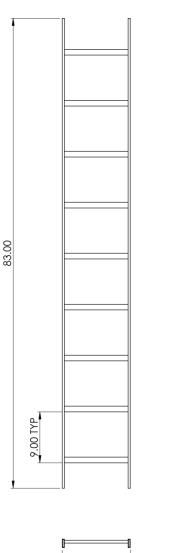

### **Product Specification**

12.00

### **Specifications**

Material: 16GA Steel Tubing

Construction: Welded

Surface Finish: Black Powder Coat

Part No: ICCMSLSTV7

Rev: C Page 2 of 2 I 888-ASK-4ICC icc.com csr@icc.com