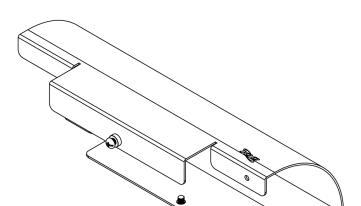

## Ladder Rack Cable Radius Drop Kit in 2 Pack

## Package Includes:

- A. Cable Radius Drop, 2 Pieces
- B. Mounting Screw, 4 Pieces

## **Features and Benefits**

- Designed with durable steel construction, black powder coating, providing strength and stability for long lasting use
- Designed to be attached to the rungs and sides of ladder racks to maintain bend radius at drop **Points**
- Used with ICCMSLST ladder rack runways
- Provides the "waterfall effects" and maintain proper Category 5e/6/6A or fiber cables bend radius
- Feature cable management holes to properly secure cables onto radius with cable ties
- Quick and easy installation with only two screws per radius drop
- Available in 2 Pack