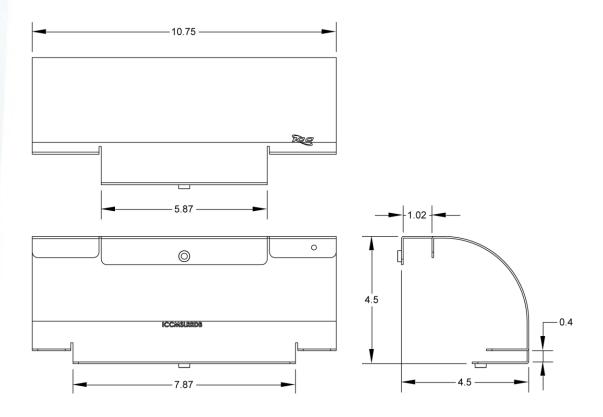

## **NOTE: UNLESS OTHERWISE SPECIFIED**

• Material: 16GA CRS

• Surface Finish: Black Powder Coat

Part No: ICCMSLRRDB

Rev: B Page 2 of 2