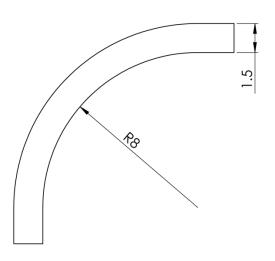

## NOTE: UNLESS OTHERWISE SPECIFIED

- Material: 16GA Steel Tubing
- Construction: Welded
- Surface Finish: Black Powder Coat

Part No: ICCMSLIR90 Rev: D Page 2 of 2

I 888-ASK-4ICC icc.com csr@icc.com I

© Copyright 2018, ICC. This document and the designs, specifications and information contained herein are the property of ICC. Reproduction, modification, alteration or unauthorized use without ICC's approval is strictly prohibited. ICC and the ICC logo are registered trade name and trademark of ICC. All rights reserved.