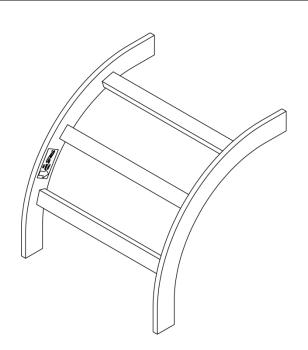

## Ladder Rack Cable Runway 90-Degree Inside Corner Section

## Package Include:

A. 90° Inside Corner Radius Bend, 1 Piece

## **Features and Benefits**

- Designed with durable steel construction, black textured powder coated, providing strength and stability for long lasting use
- Designed to change the cable running from vertical to a horizontal direction to support ceiling cable entry
- Used with ICCMSLST Ladder Rack Cable Runways