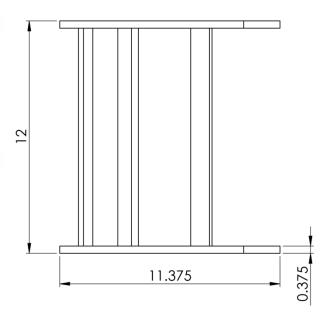

## NOTE: UNLESS OTHERWISE SPECIFIED

- Material: 16GA Steel Tubing
- Construction: Welded
- Surface Finish: Black Powder Coat

Part No: ICCMSLIR90 Rev: D Page 2 of 2

I 888-ASK-4ICC icc.com csr@icc.com I

© Copyright 2018, ICC. This document and the designs, specifications and information contained herein are the property of ICC. Reproduction, modification, alteration or unauthorized use without ICC's approval is strictly prohibited. ICC and the ICC logo are registered trade name and trademark of ICC. All rights reserved.