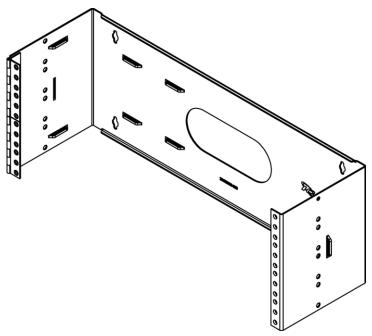

## Wall Mount Hinged Bracket, 4 RMS

## Package Include:

A. Wall Mount Hinged Bracket, 1 Piece

## **Features and Benefits**

- Designed with high quality steel, black powder coating, light weight and sturdy
- Designed with a 6" depth making it ideal for installing voice and data equipment such as patch panels and cable management products creating an organized system.
- Up to 40 lbs. weight capacity when properly secured to the surface
- Ideal for installations with space restrictions
- 4 rack mount space (RMS)
- Compatible with cover ICCMSHBCVR
- Tapped holes are 12-24 threads
- EIA/ECA-310-E compliant