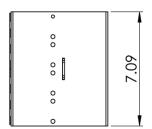

Part No: ICCMSHB4RS

Rev: N Page 1 of 2

DETAIL A SCALE 2:5

## **NOTE: UNLESS OTHERWISE SPECIFIED**

Material: 16GA CRS

• Finish: Black powder coat