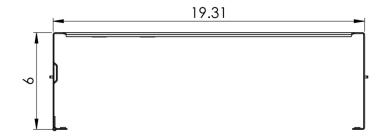

## Wall Mount Hinged Bracket, 4 RMS



## Package Include:

A. Wall Mount Hinged Bracket, 1 Piece

## **Features and Benefits**

- Designed with high quality steel, black powder coating, light weight and sturdy
- Designed with a 6" depth making it ideal for installing voice and data equipment such as patch panels and cable management products creating an organized system.
- Up to 40 lbs. weight capacity when properly secured to the surface
- Ideal for installations with space restrictions
- 4 rack mount space (RMS)
- Compatible with cover ICCMSHBCVR
- Tapped holes are 12-24 threads
- EIA/ECA-310-E compliant

Part No: ICCMSHB4RS

Rev: N Page 1 of 2















DETAIL A SCALE 2:5



## **NOTE: UNLESS OTHERWISE SPECIFIED**

Material: 16GA CRS

• Finish: Black powder coat