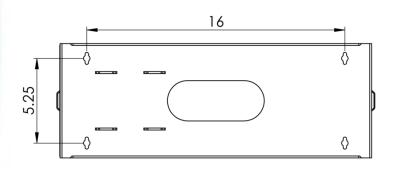

## Wall Mount Hinged Bracket, 4 RMS



## Package Include:

A. Wall Mount Hinged Bracket, 1 Piece

## **Features and Benefits**

- Designed with high quality steel, black powder coating, light weight and sturdy
- Designed with a 6" depth making it ideal for installing voice and data equipment such as patch panels and cable management products creating an organized system.
- Up to 40 lbs. weight capacity when properly secured to the surface
- Ideal for installations with space restrictions
- 4 rack mount space (RMS)
- Compatible with cover ICCMSHBCVR
- Tapped holes are 12-24 threads
- EIA/ECA-310-E compliant

Part No: ICCMSHB4RS

Rev: N Page 1 of 2















DETAIL A SCALE 2:5



## **NOTE: UNLESS OTHERWISE SPECIFIED**

Material: 16GA CRS

• Finish: Black powder coat