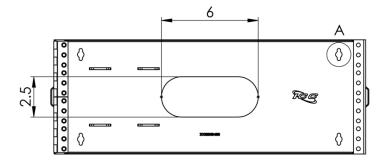

## Wall Mount Hinged Bracket, 4 RMS



## Package Include:

A. Wall Mount Hinged Bracket, 1 Piece

## **Features and Benefits**

- Designed with high quality steel, black powder coating, light weight and sturdy
- Designed with a 6" depth making it ideal for installing voice and data equipment such as patch panels and cable management products creating an organized system.
- Up to 40 lbs. weight capacity when properly secured to the surface
- Ideal for installations with space restrictions
- 4 rack mount space (RMS)
- Compatible with cover ICCMSHBCVR
- Tapped holes are 12-24 threads
- EIA/ECA-310-E compliant

Part No: ICCMSHB4RS

Rev: N Page 1 of 2















DETAIL A SCALE 2:5



## **NOTE: UNLESS OTHERWISE SPECIFIED**

Material: 16GA CRS

• Finish: Black powder coat