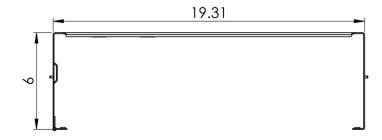

## **Features and Benefits**

- Designed with high quality steel, black powder coating, light weight and sturdy
- Designed with a 6" depth making it ideal for installing voice and data equipment such as patch panels and cable management products creating an organized system.
- Up to 40 lbs. weight capacity when propyl secured to surface
- Ideal for installations with space restrictions
- 4 rack mount space (RMS)
- Compatible with cover ICCMSHBCVR
- Tapped holes are 12-24 threads
- EIA/ECA-310-E compliant

Part No: ICCMSHB4RC

Rev: E Page 1 of 2 888-ASK-4ICC icc.com csr@icc.com

DETAIL A SCALE 2:5

## NOTE: UNLESS OTHERWISE SPECIFIED

Material: 16GA CRS

• Finish: Black powder coat

Part No: ICCMSHB4RC

Rev: E Page 2 of 2 I 888-ASK-4ICC icc.com csr@icc.com