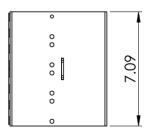

## **Features and Benefits**

- Designed with high quality steel, black powder coating, light weight and sturdy
- Designed with a 6" depth making it ideal for installing voice and data equipment such as patch panels and cable management products creating an organized system.
- Up to 40 lbs. weight capacity when propyl secured to surface
- Ideal for installations with space restrictions
- 4 rack mount space (RMS)
- Compatible with cover ICCMSHBCVR
- Tapped holes are 12-24 threads
- EIA/ECA-310-E compliant

## NOTE: UNLESS OTHERWISE SPECIFIED

Material: 16GA CRS

• Finish: Black powder coat

Part No: ICCMSHB4RC

Rev: E Page 2 of 2 I 888-ASK-4ICC icc.com csr@icc.com