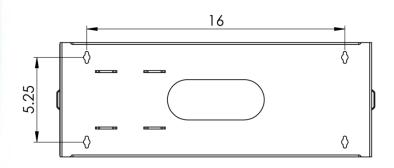

Part No: ICCMSHB4RC

Rev: E Page 1 of 2 888-ASK-4ICC icc.com csr@icc.com

DETAIL A SCALE 2:5

## NOTE: UNLESS OTHERWISE SPECIFIED

Material: 16GA CRS

• Finish: Black powder coat

Part No: ICCMSHB4RC

Rev: E Page 2 of 2 I 888-ASK-4ICC icc.com csr@icc.com