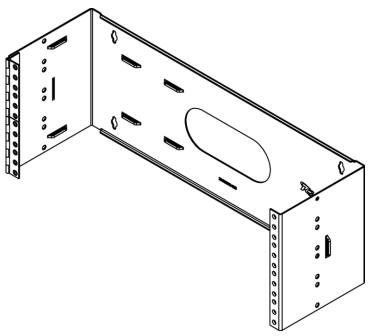

## Wall Mount Hinged Bracket, 4 RMS, 2 Pack

## Package Includes:

A. Wall Mount Hinged Bracket, 2 Pieces

## **Features and Benefits**

- Designed with high quality steel, black powder coating, light weight and sturdy
- Designed with a 6" depth making it ideal for installing voice and data equipment such as patch panels and cable management products creating an organized system.
- Up to 40 lbs. weight capacity when propyl secured to surface
- Ideal for installations with space restrictions
- 4 rack mount space (RMS)
- Compatible with cover ICCMSHBCVR
- Tapped holes are 12-24 threads
- EIA/ECA-310-E compliant