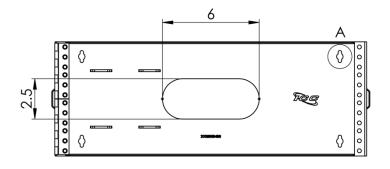

Part No: ICCMSHB4RC

Rev: E Page 1 of 2 888-ASK-4ICC icc.com csr@icc.com

DETAIL A SCALE 2:5

## NOTE: UNLESS OTHERWISE SPECIFIED

Material: 16GA CRS

• Finish: Black powder coat

Part No: ICCMSHB4RC

Rev: E Page 2 of 2 I 888-ASK-4ICC icc.com csr@icc.com