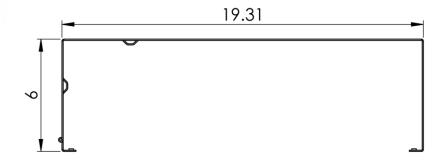

## **NOTE: UNLESS OTHERWISE SPECIFIED**

Material: 16GA CRS

• Finish: Black powder coat

Part No: ICCMSHB2RS Rev: K

Page 2 of 2