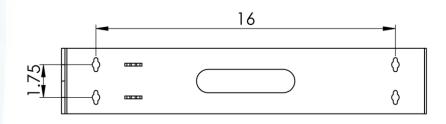

## **NOTE: UNLESS OTHERWISE SPECIFIED**

Material: 16GA CRS

• Finish: Black powder coat

Part No: ICCMSHB2RS Rev: K

Page 2 of 2