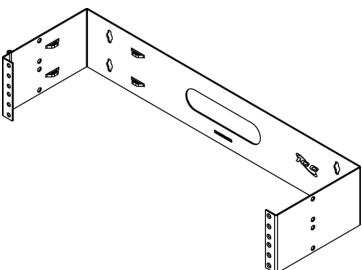

## Wall Mount Hinged Bracket, 2 RMS

A. Wall Mount Hinged Bracket, 1 Piece

**Features and Benefits** 

- Designed with high quality steel, black powder coating, light weight and sturdy
- Designed with a 6" depth making it ideal for installing voice and data equipment such as patch panels and cable management products creating an organized system.
- Up to 20 lbs. weight capacity when properly secured to the surface
- Ideal for installations with space restrictions
- 2 rack mount space (RMS)
- Compatible with cover ICCMSHBCVR
- Tapped holes are 12-24 threads
- EIA/ECA-310-E compliant