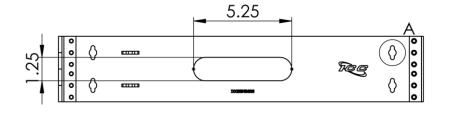

Rev: K Page 1 of 2

DETAIL A SCALE 2:5

## **NOTE: UNLESS OTHERWISE SPECIFIED**

Material: 16GA CRS

• Finish: Black powder coat

Part No: ICCMSHB2RS Rev: K

Page 2 of 2